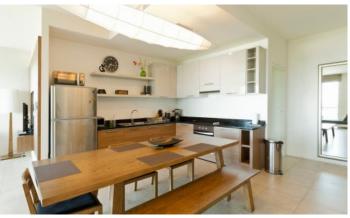

## ID0158 COZY 2-BEDROOM APARTMENTS, WITH SEA VIEW IN KARON HILL PROJECT, ON KARON BEACH

| Deal type       | Rent       | Bathrooms                  | 2                                      |  |
|-----------------|------------|----------------------------|----------------------------------------|--|
| Property type   | Apartments | Total area, m <sup>2</sup> | 172                                    |  |
| Stage           | Completed  | View                       | Sea View, Urban View,<br>Mountain View |  |
| Completion date | 2013       |                            |                                        |  |
| To the beach, m | 400        | Floors                     | 7                                      |  |
| Bedrooms        | 2          | Furnture                   | Furnished                              |  |
| Guests          | 4          |                            | Company                                |  |

Karon Hill, a stylish 3-building condominium surrounded by mountains and lush tropical gardens. Stylish modern complex with a large selection of apartments from studios to three-bedroom apartments located on an elevated position overlooking the beach or mountains.

## For whom is it suitable

The complex is designed to suit a diverse family holiday and create an atmosphere that matches the true holiday lifestyle with a modern Thai lifestyle. The apartments are perfect for young couples and groups of friends.