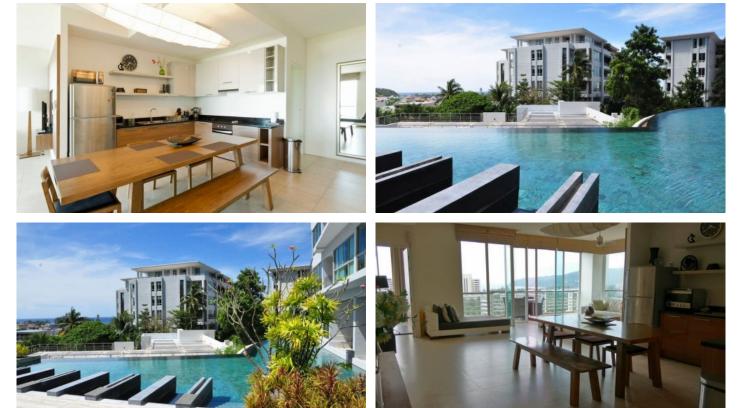

## Infrastructure

The complex has its own infinity pool, fitness centre with mountain views, clubhouse, games room, jacuzzi, 24-hour security and video surveillance, parking.

Karon Hill, a stylish 3-building condominium surrounded by mountains and lush tropical gardens. Stylish modern complex with a large selection of apartments from studios to three-bedroom apartments located on an elevated position overlooking the beach or mountains.