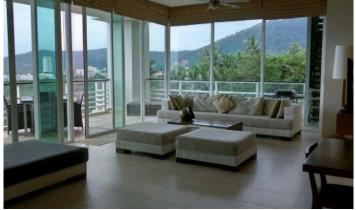

## ID0158 COZY 2-BEDROOM APARTMENTS, WITH SEA VIEW IN KARON HILL PROJECT, ON KARON BEACH

| Deal type       | Rent       | Bathrooms                  | 2                                      |  |
|-----------------|------------|----------------------------|----------------------------------------|--|
| Property type   | Apartments | Total area, m <sup>2</sup> | 172                                    |  |
| Stage           | Completed  | View                       | Sea View, Urban View,<br>Mountain View |  |
| Completion date | 2013       |                            |                                        |  |
| To the beach, m | 400        | Floors                     | 7                                      |  |
| Bedrooms        | 2          | Furnture                   | Furnished                              |  |
| Guests          | 4          |                            | Company                                |  |

Karon Hill, a stylish 3-building condominium surrounded by mountains and lush tropical gardens. Stylish modern complex with a large selection of apartments from studios to three-bedroom apartments located on an elevated position overlooking the beach or mountains.

## What's nearby

The condominium is located just 2 minutes walk from the beach in the heart of beautiful Karon. Karon is the secondlongest beach in Phuket, with a length of 3 kilometres. It is known for its deep blue sea, white sandy beach and its tranquillity compared to Patong Beach. Karon Beach is located in the south of Phuket, making it easy to get to Patong and Rawai beaches. Situated close to many of the tourist attractions as well as Phuket's vibrant nightlife to provide an unforgettable holiday experience.