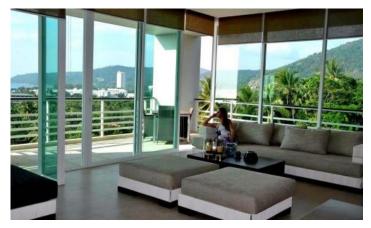

## ID0158 COZY 2-BEDROOM APARTMENTS, WITH SEA VIEW IN KARON HILL PROJECT, ON KARON BEACH

| Deal type       | Rent       | Bathrooms                  | 2                                      |  |
|-----------------|------------|----------------------------|----------------------------------------|--|
| Property type   | Apartments | Total area, m <sup>2</sup> | 172                                    |  |
| Stage           | Completed  | View                       | Sea View, Urban View,<br>Mountain View |  |
| Completion date | 2013       |                            |                                        |  |
| To the beach, m | 400        | Floors                     | 7                                      |  |
| Bedrooms        | 2          | Furnture                   | Furnished                              |  |
| Guests          | 4          |                            | Company                                |  |

Karon Hill, a stylish 3-building condominium surrounded by mountains and lush tropical gardens. Stylish modern complex with a large selection of apartments from studios to three-bedroom apartments located on an elevated position overlooking the beach or mountains.

## For whom is it suitable

The complex is designed to suit a diverse family holiday and create an atmosphere that matches the true holiday lifestyle with a modern Thai lifestyle. The apartments are perfect for young couples and groups of friends.