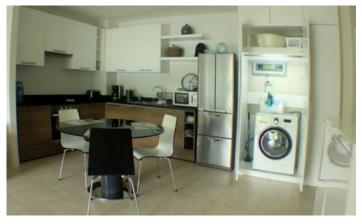

| Bathrooms                  | 2                                  |
|----------------------------|------------------------------------|
| Total area, m <sup>2</sup> | 128                                |
| View                       | Sea View, Pool view, Urban<br>View |
| Floors                     | 7                                  |
| Furnture                   | Furnished                          |
| Listed by                  | Company                            |

## For whom is it suitable

The complex is designed to suit a diverse family holiday and create an atmosphere that matches the true holiday lifestyle with a modern Thai lifestyle. The apartments are perfect for young couples and groups of friends.