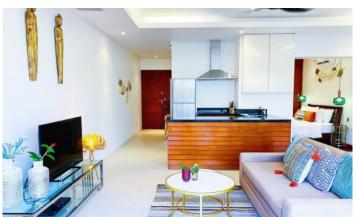

## ID0164 GORGEOUS 1-BEDROOM VILLA, WITH POOL VIEW IN THE RESIDENCE BANGTAO PROJECT, ON BANGTAO/LAGUNA BEACH ( + VIDEO REVIEW)

| Deal type       | Rent      |
|-----------------|-----------|
| Property type   | Villa     |
| Stage           | Completed |
| Completion date | 2005      |
| To the beach, m | 600       |
| Bedrooms        | 1         |
| Guests          | 2         |
| Bathrooms       | 1         |

| Total area, m²            | 100            |  |
|---------------------------|----------------|--|
| Indoor area, m²           | 80             |  |
| Land area, m <sup>2</sup> | 100            |  |
| View                      | Pool view      |  |
| Floors                    | 1              |  |
| Furnture                  | Furnished      |  |
| Listed by                 | Private person |  |
|                           |                |  |