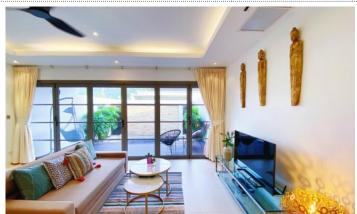

## ID0164 GORGEOUS 1-BEDROOM VILLA, WITH POOL VIEW IN THE RESIDENCE BANGTAO PROJECT, ON BANGTAO/LAGUNA BEACH ( + VIDEO REVIEW)

| Deal type       | Rent      |
|-----------------|-----------|
| Property type   | Villa     |
| Stage           | Completed |
| Completion date | 2005      |
| To the beach, m | 600       |
| Bedrooms        | 1         |
| Guests          | 2         |
| Bathrooms       | 1         |

The Residence Bangtao is a complex of villas that was built in Bangtao in 2005 and is still a favourite place for expats and guests of Phuket. The complex consists of one-bedroom villas, each with an open roof terrace. The Residence Bangtao has 3 types of properties: two-room townhouses, two-room and three-room villas. There are 25 spacious villas in the project.