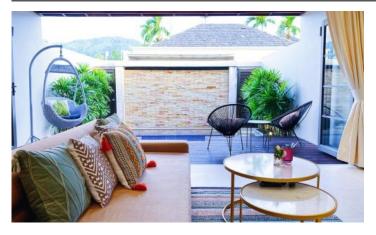

## ID0164 GORGEOUS 1-BEDROOM VILLA, WITH POOL VIEW IN THE RESIDENCE BANGTAO PROJECT, ON BANGTAO/LAGUNA BEACH ( + VIDEO REVIEW)

| Deal type       | Rent      |
|-----------------|-----------|
| Property type   | Villa     |
| Stage           | Completed |
| Completion date | 2005      |
| To the beach, m | 600       |
| Bedrooms        | 1         |
| Guests          | 2         |
| Bathrooms       | 1         |

The Residence Bangtao is a complex of villas that was built in Bangtao in 2005 and is still a favourite place for expats and guests of Phuket. The complex consists of one-bedroom villas, each with an open roof terrace. The Residence Bangtao has 3 types of properties: two-room townhouses, two-room and three-room villas. There are 25 spacious villas in the project.