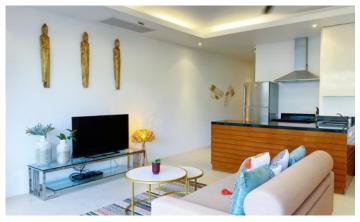

## ID0164 GORGEOUS 1-BEDROOM VILLA, WITH POOL VIEW IN THE RESIDENCE BANGTAO PROJECT, ON BANGTAO/LAGUNA BEACH ( + VIDEO REVIEW)

| Deal type       | Rent      |
|-----------------|-----------|
| Property type   | Villa     |
| Stage           | Completed |
| Completion date | 2005      |
| To the beach, m | 600       |
| Bedrooms        | 1         |
| Guests          | 2         |
| Bathrooms       | 1         |

| Total area, m²            | 100            |  |
|---------------------------|----------------|--|
| Indoor area, m²           | 80             |  |
| Land area, m <sup>2</sup> | 100            |  |
| View                      | Pool view      |  |
| Floors                    | 1              |  |
| Furnture                  | Furnished      |  |
| Listed by                 | Private person |  |
|                           |                |  |