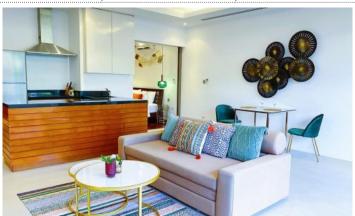

## ID0164 GORGEOUS 1-BEDROOM VILLA, WITH POOL VIEW IN THE RESIDENCE BANGTAO PROJECT, ON BANGTAO/LAGUNA BEACH ( + VIDEO REVIEW)

| Deal type       | Rent      |
|-----------------|-----------|
| Property type   | Villa     |
| Stage           | Completed |
| Completion date | 2005      |
| To the beach, m | 600       |
| Bedrooms        | 1         |
| Guests          | 2         |
| Bathrooms       | 1         |

The Residence Bangtao is a complex of villas that was built in Bangtao in 2005 and is still a favourite place for expats and guests of Phuket. The complex consists of one-bedroom villas, each with an open roof terrace. The Residence Bangtao has 3 types of properties: two-room townhouses, two-room and three-room villas. There are 25 spacious villas in the project.