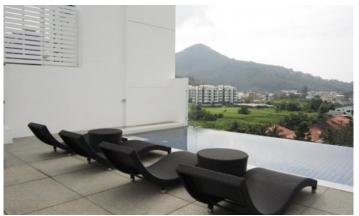

## **Description of the project**

Regent Kamala, low-rise condominium on Kamala beach. Consists of 4 buildings and spacious apartments. The condominium was built surrounded by nature, each apartment offers beautiful mountain views, there are also apartments with access to the pool.

### Infrastructure

The complex has a communal pool, fitness center, sauna, restaurant and parking. The project is under 24-hour security and video surveillance.