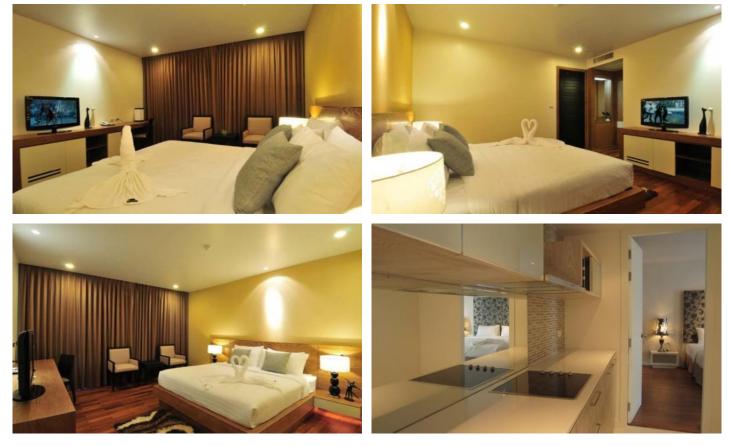

# ID0203 GORGEOUS 1-BEDROOM APARTMENTS, WITH MOUNTAIN VIEW IN REGENT KAMALA PROJECT, ON KAMALA BEACH BEACH

| Deal type       | Rent       | Bathrooms                  | 1             |  |
|-----------------|------------|----------------------------|---------------|--|
| Property type   | Apartments | Total area, m <sup>2</sup> | 23            |  |
| Stage           | Completed  | View                       | Mountain View |  |
| Completion date | 2006       | Floors                     | 5             |  |
| To the beach, m | 2000       | Parking spots 61           |               |  |
| Bedrooms        | 1          | Furnture                   | Furnished     |  |
| Guests          | 2          | Listed by                  | Company       |  |

## **Description of the project**

Regent Kamala, low-rise condominium on Kamala beach. Consists of 4 buildings and spacious apartments. The condominium was built surrounded by nature, each apartment offers beautiful mountain views, there are also apartments with access to the pool.