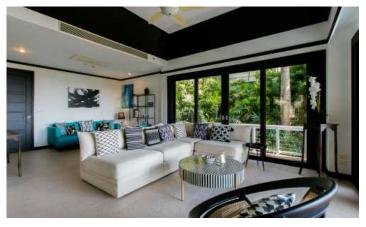

This large, beautifully appointed two bedroom villa comes with panoramic views over Kata bay. It features wraparound timber balconies on two levels, where you can enjoy a truly tropical view. The lower level features a large dining and living room and is surrounded on three sides by covered decks, looking over both the gardens and the ocean.

The villa comes fully equipped with all amenities you could think of while the interiors have been cleverly designed in an Asian style to complement the architecture.

The upper level contains two large bedrooms with wooden floors. Both have ensuite bathrooms. A lovely villa.