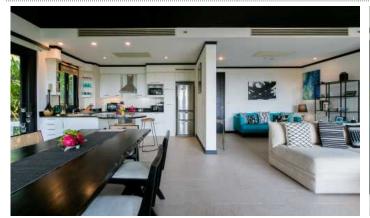

This large, beautifully appointed two bedroom villa comes with panoramic views over Kata bay. It features wraparound timber balconies on two levels, where you can enjoy a truly tropical view. The lower level features a large dining and living room and is surrounded on three sides by covered decks, looking over both the gardens and the ocean.

The villa comes fully equipped with all amenities you could think of while the interiors have been cleverly designed in an Asian style to complement the architecture.

The upper level contains two large bedrooms with wooden floors. Both have ensuite bathrooms. A lovely villa.