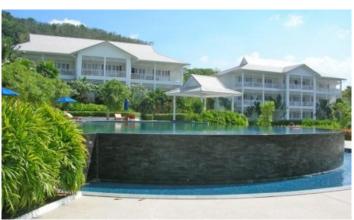

Ocean Breeze is an award-winning complex that was built in 2006 and is still a favourite destination for expats and visitors to Phuket today. The complex consists of three-storey buildings surrounded by a lake and pool. Ocean Breeze has 3 types of apartments: studios, one and two-bedroom units. All apartments overlook a picturesque garden, pool and lake. There are 50 spacious apartments in the project. With its delightful and timeless design, lush gardens glowing with exotic flowers, first-class service, convenient location, great value for money and genuine privacy, this apartment will enchant anyone looking for a unique, personalised holiday in Thailand.

## Infrastructure

The Ocean Breeze has a communal swimming pool with sun loungers and showers, a gym and walking paths. You can get to the beach by rented motorbike or car and it only takes 5 minutes.