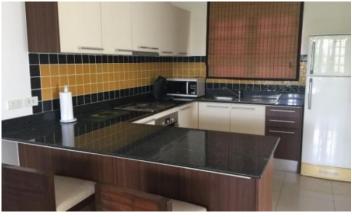

| Bathrooms                  | 2                                     |
|----------------------------|---------------------------------------|
| Total area, m <sup>2</sup> | 120                                   |
| View                       | Pool view, Lake View , Garden<br>view |
| Floors                     | 3                                     |
| Furnture                   | Furnished                             |
| Listed by                  | Company                               |

Ocean Breeze is an award-winning complex that was built in 2006 and is still a favourite destination for expats and visitors to Phuket today. The complex consists of three-storey buildings surrounded by a lake and pool. Ocean Breeze has 3 types of apartments: studios, one and two-bedroom units. All apartments overlook a picturesque garden, pool and lake. There are 50 spacious apartments in the project. With its delightful and timeless design, lush gardens glowing with exotic flowers, first-class service, convenient location, great value for money and genuine privacy, this apartment will enchant anyone looking for a unique, personalised holiday in Thailand.