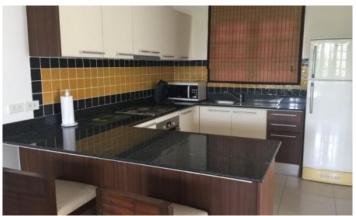

| Bathrooms                  | 2                                     |
|----------------------------|---------------------------------------|
| Total area, m <sup>2</sup> | 120                                   |
| View                       | Pool view, Lake View , Garden<br>view |
| Floors                     | 3                                     |
| Furnture                   | Furnished                             |
| Listed by                  | Company                               |

Ocean Breeze is an award-winning complex that was built in 2006 and is still a favourite destination for expats and visitors to Phuket today. The complex consists of three-storey buildings surrounded by a lake and pool. Ocean Breeze has 3 types of apartments: studios, one and two-bedroom units. All apartments overlook a picturesque garden, pool and lake. There are 50 spacious apartments in the project. With its delightful and timeless design, lush gardens glowing with exotic flowers, first-class service, convenient location, great value for money and genuine privacy, this apartment will enchant anyone looking for a unique, personalised holiday in Thailand.