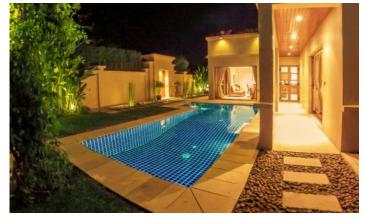

## ID0506 EXCLUSIVE 2-BEDROOM VILLA, WITH POOL VIEW IN THE RESIDENCE BANGTAO PROJECT, ON BANGTAO/LAGUNA BEACH ( + VIDEO REVIEW)

| Deal type       | Rent      | Bathrooms                  | 2                         |  |
|-----------------|-----------|----------------------------|---------------------------|--|
| Property type   | Villa     | Total area, m <sup>2</sup> | 250                       |  |
| Stage           | Completed | View                       | Pool view, Mountain View, |  |
| Completion date | 2005      |                            | Garden view               |  |
| To the beach, m | 600       | Floors                     | 2                         |  |
| Bedrooms        | 2         |                            |                           |  |
| Guests          | 4         |                            |                           |  |

The Residence Bangtao is a complex of villas that was built in Bangtao in 2005 and is still a favourite place for expats and guests of Phuket. The complex consists of one-bedroom villas, each with an open roof terrace. The Residence Bangtao has 3 types of properties: two-room townhouses, two-room and three-room villas. There are 25 spacious villas in the project.