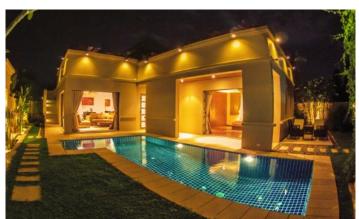

## ID0506 EXCLUSIVE 2-BEDROOM VILLA, WITH POOL VIEW IN THE RESIDENCE BANGTAO PROJECT, ON BANGTAO/LAGUNA BEACH ( + VIDEO REVIEW)

| Deal type       | Rent      | Bathrooms                  | 2                         |  |
|-----------------|-----------|----------------------------|---------------------------|--|
| Property type   | Villa     | Total area, m <sup>2</sup> | 250                       |  |
| Stage           | Completed | View                       | Pool view, Mountain View, |  |
| Completion date | 2005      |                            | Garden view               |  |
| To the beach, m | 600       | Floors                     | 2                         |  |
| Bedrooms        | 2         |                            |                           |  |
| Guests          | 4         |                            |                           |  |

The Residence Bangtao is a complex of villas that was built in Bangtao in 2005 and is still a favourite place for expats and guests of Phuket. The complex consists of one-bedroom villas, each with an open roof terrace. The Residence Bangtao has 3 types of properties: two-room townhouses, two-room and three-room villas. There are 25 spacious villas in the project.

## Infrastructure

The Residence Bangtao has its own reception, walking paths, spa.