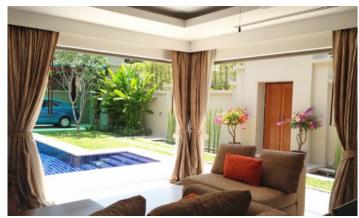

## ID0506 EXCLUSIVE 2-BEDROOM VILLA, WITH POOL VIEW IN THE RESIDENCE BANGTAO PROJECT, ON BANGTAO/LAGUNA BEACH ( + VIDEO REVIEW)

| Deal type       | Rent      | Bathrooms                  | 2                         |  |
|-----------------|-----------|----------------------------|---------------------------|--|
| Property type   | Villa     | Total area, m <sup>2</sup> | 250                       |  |
| Stage           | Completed | View                       | Pool view, Mountain View, |  |
| Completion date | 2005      |                            | Garden view               |  |
| To the beach, m | 600       | Floors                     | 2                         |  |
| Bedrooms        | 2         |                            |                           |  |
| Guests          | 4         |                            |                           |  |

The Residence Bangtao is a complex of villas that was built in Bangtao in 2005 and is still a favourite place for expats and guests of Phuket. The complex consists of one-bedroom villas, each with an open roof terrace. The Residence Bangtao has 3 types of properties: two-room townhouses, two-room and three-room villas. There are 25 spacious villas in the project.