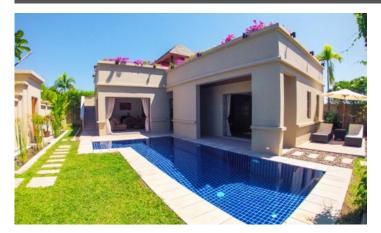

## ID0506 EXCLUSIVE 2-BEDROOM VILLA, WITH POOL VIEW IN THE RESIDENCE BANGTAO PROJECT, ON BANGTAO/LAGUNA BEACH ( + VIDEO REVIEW)

| Deal type       | Rent      | Bathrooms                  | 2                         |  |
|-----------------|-----------|----------------------------|---------------------------|--|
| Property type   | Villa     | Total area, m <sup>2</sup> | 250                       |  |
| Stage           | Completed | View                       | Pool view, Mountain View, |  |
| Completion date | 2005      |                            | Garden view               |  |
| To the beach, m | 600       | Floors                     | 2                         |  |
| Bedrooms        | 2         |                            |                           |  |
| Guests          | 4         |                            |                           |  |

The Residence Bangtao is a complex of villas that was built in Bangtao in 2005 and is still a favourite place for expats and guests of Phuket. The complex consists of one-bedroom villas, each with an open roof terrace. The Residence Bangtao has 3 types of properties: two-room townhouses, two-room and three-room villas. There are 25 spacious villas in the project.