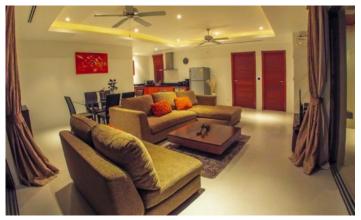

## ID0506 EXCLUSIVE 2-BEDROOM VILLA, WITH POOL VIEW IN THE RESIDENCE BANGTAO PROJECT, ON BANGTAO/LAGUNA BEACH ( + VIDEO REVIEW)

| Deal type       | Rent      | Bathrooms                  | 2                         |  |
|-----------------|-----------|----------------------------|---------------------------|--|
| Property type   | Villa     | Total area, m <sup>2</sup> | 250                       |  |
| Stage           | Completed | View                       | Pool view, Mountain View, |  |
| Completion date | 2005      |                            | Garden view               |  |
| To the beach, m | 600       | Floors                     | 2                         |  |
| Bedrooms        | 2         |                            |                           |  |
| Guests          | 4         |                            |                           |  |

The Residence Bangtao is a complex of villas that was built in Bangtao in 2005 and is still a favourite place for expats and guests of Phuket. The complex consists of one-bedroom villas, each with an open roof terrace. The Residence Bangtao has 3 types of properties: two-room townhouses, two-room and three-room villas. There are 25 spacious villas in the project.