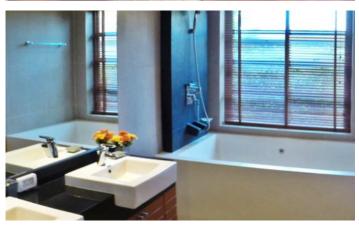

## ID0506 EXCLUSIVE 2-BEDROOM VILLA, WITH POOL VIEW IN THE RESIDENCE BANGTAO PROJECT, ON BANGTAO/LAGUNA BEACH ( + VIDEO REVIEW)

| Deal type       | Rent      | Bathrooms                  | 2                         |  |
|-----------------|-----------|----------------------------|---------------------------|--|
| Property type   | Villa     | Total area, m <sup>2</sup> | 250                       |  |
| Stage           | Completed | View                       | Pool view, Mountain View, |  |
| Completion date | 2005      |                            | Garden view               |  |
| To the beach, m | 600       | Floors                     | 2                         |  |
| Bedrooms        | 2         |                            |                           |  |
| Guests          | 4         |                            |                           |  |