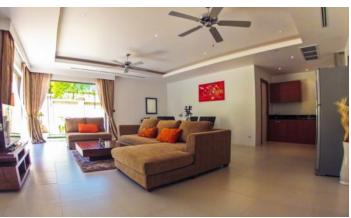

## ID0506 EXCLUSIVE 2-BEDROOM VILLA, WITH POOL VIEW IN THE RESIDENCE BANGTAO PROJECT, ON BANGTAO/LAGUNA BEACH ( + VIDEO REVIEW)

| Deal type       | Rent      | Bathrooms                  | 2                         |  |
|-----------------|-----------|----------------------------|---------------------------|--|
| Property type   | Villa     | Total area, m <sup>2</sup> | 250                       |  |
| Stage           | Completed | View                       | Pool view, Mountain View, |  |
| Completion date | 2005      |                            | Garden view               |  |
| To the beach, m | 600       | Floors                     | 2                         |  |
| Bedrooms        | 2         |                            |                           |  |
| Guests          | 4         |                            |                           |  |

The Residence Bangtao is a complex of villas that was built in Bangtao in 2005 and is still a favourite place for expats and guests of Phuket. The complex consists of one-bedroom villas, each with an open roof terrace. The Residence Bangtao has 3 types of properties: two-room townhouses, two-room and three-room villas. There are 25 spacious villas in the project.