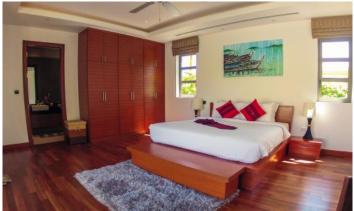

## ID0506 EXCLUSIVE 2-BEDROOM VILLA, WITH POOL VIEW IN THE RESIDENCE BANGTAO PROJECT, ON BANGTAO/LAGUNA BEACH ( + VIDEO REVIEW)

| Deal type       | Rent      | Bathrooms                  | 2                         |  |
|-----------------|-----------|----------------------------|---------------------------|--|
| Property type   | Villa     | Total area, m <sup>2</sup> | 250                       |  |
| Stage           | Completed | View                       | Pool view, Mountain View, |  |
| Completion date | 2005      |                            | Garden view               |  |
| To the beach, m | 600       | Floors                     | 2                         |  |
| Bedrooms        | 2         |                            |                           |  |
| Guests          | 4         |                            |                           |  |

The Residence Bangtao is a complex of villas that was built in Bangtao in 2005 and is still a favourite place for expats and guests of Phuket. The complex consists of one-bedroom villas, each with an open roof terrace. The Residence Bangtao has 3 types of properties: two-room townhouses, two-room and three-room villas. There are 25 spacious villas in the project.