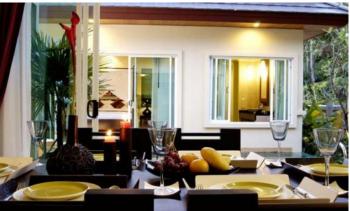

## ID0507 FASHIONABLE 2-BEDROOM VILLA, WITH POOL VIEW IN PRIMA VILLA KARON PROJECT, ON KARON BEACH

| Deal type       | Rent      | Bathrooms                   | 3   |  |
|-----------------|-----------|-----------------------------|-----|--|
| Property type   | Villa     | Total area, m <sup>2</sup>  | 130 |  |
| Stage           | Completed | View Pool view, Garden view |     |  |
| Completion date | 2011      | Floors                      |     |  |
| To the beach, m | 2000      | Furnture Furnished          |     |  |
| Bedrooms        | 2         | Listed by Company           |     |  |
| Guests          | 4         |                             |     |  |

Prima Villas focuses on 'quality' holiday homes at affordable prices without compromising on design standards. Each house has a private pool with large bedrooms, kitchen and living space. Only high quality materials were used in the construction of the villas. The area of the villas ranges from 290 sq.m to 550 sq.m. carefully designed and quality housing. The project consists of 22 detached house units and a condominium with sea views. On the territory of the project, there is 24-hour security and parking.