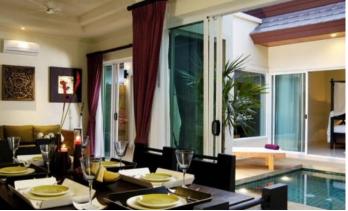

## ID0507 FASHIONABLE 2-BEDROOM VILLA, WITH POOL VIEW IN PRIMA VILLA KARON PROJECT, ON KARON BEACH

| Deal type       | Rent      | Bathrooms                   | 3   |  |
|-----------------|-----------|-----------------------------|-----|--|
| Property type   | Villa     | Total area, m <sup>2</sup>  | 130 |  |
| Stage           | Completed | View Pool view, Garden view |     |  |
| Completion date | 2011      | Floors                      |     |  |
| To the beach, m | 2000      | Furnture Furnished          |     |  |
| Bedrooms        | 2         | Listed by Company           |     |  |
| Guests          | 4         |                             |     |  |

Prima Villas focuses on 'quality' holiday homes at affordable prices without compromising on design standards. Each house has a private pool with large bedrooms, kitchen and living space. Only high quality materials were used in the construction of the villas. The area of the villas ranges from 290 sq.m to 550 sq.m. carefully designed and quality housing. The project consists of 22 detached house units and a condominium with sea views. On the territory of the project, there is 24-hour security and parking.