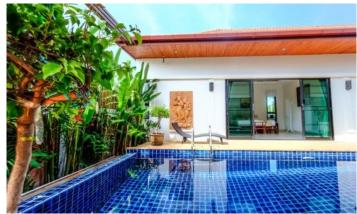

Enjoy a holiday with the luxury privacy villa at phuket with the total size area about 400 m2. This villas offers design as contemporary tropical style for your best holiday with living space that comes with fully furnished Kitchen, 2 bedrooms with en-suite bathrooms and outdoor area with dining terrace, private pool and garden.

The villa is located in Rawai one of the few places away from the tourist crowd suroundding. So you will get real private and relaxing on holiday, travel and understand the local lifestyle at Phuket.

This villa is also a convenient area as it just take few minutes to 24 hours groceries shop, beaches, shoppings, minimarts, supercenter, fresh markets, entertainments and activities etc.