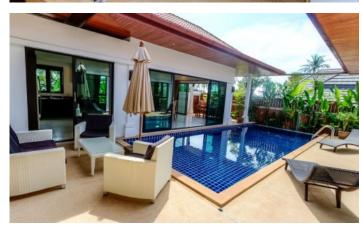

Enjoy a holiday with the luxury privacy villa at phuket with the total size area about 400 m2. This villas offers design as contemporary tropical style for your best holiday with living space that comes with fully furnished Kitchen, 2 bedrooms with en-suite bathrooms and outdoor area with dining terrace, private pool and garden.

The villa is located in Rawai one of the few places away from the tourist crowd suroundding. So you will get real private and relaxing on holiday, travel and understand the local lifestyle at Phuket.

This villa is also a convenient area as it just take few minutes to 24 hours groceries shop, beaches, shoppings, minimarts, supercenter, fresh markets, entertainments and activities etc.