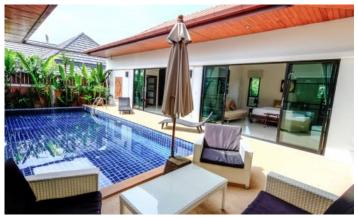

Enjoy a holiday with the luxury privacy villa at phuket with the total size area about 400 m2. This villas offers design as contemporary tropical style for your best holiday with living space that comes with fully furnished Kitchen, 2 bedrooms with en-suite bathrooms and outdoor area with dining terrace, private pool and garden.

The villa is located in Rawai one of the few places away from the tourist crowd suroundding. So you will get real private and relaxing on holiday, travel and understand the local lifestyle at Phuket.

This villa is also a convenient area as it just take few minutes to 24 hours groceries shop, beaches, shoppings, minimarts, supercenter, fresh markets, entertainments and activities etc.