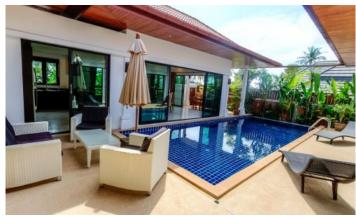

Enjoy a holiday with the luxury privacy villa at phuket with the total size area about 400 m2. This villas offers design as contemporary tropical style for your best holiday with living space that comes with fully furnished Kitchen, 2 bedrooms with en-suite bathrooms and outdoor area with dining terrace, private pool and garden.

The villa is located in Rawai one of the few places away from the tourist crowd suroundding. So you will get real private and relaxing on holiday, travel and understand the local lifestyle at Phuket.

This villa is also a convenient area as it just take few minutes to 24 hours groceries shop, beaches, shoppings, minimarts, supercenter, fresh markets, entertainments and activities etc.