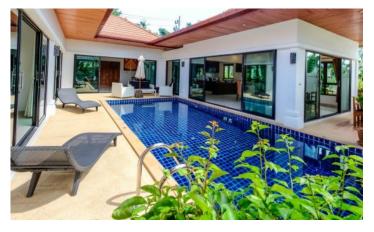

Enjoy a holiday with the luxury privacy villa at phuket with the total size area about 400 m2. This villas offers design as contemporary tropical style for your best holiday with living space that comes with fully furnished Kitchen, 2 bedrooms with en-suite bathrooms and outdoor area with dining terrace, private pool and garden.