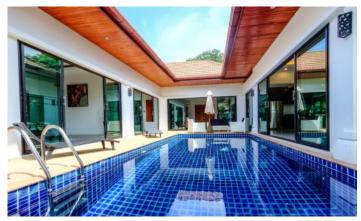

Enjoy a holiday with the luxury privacy villa at phuket with the total size area about 400 m2. This villas offers design as contemporary tropical style for your best holiday with living space that comes with fully furnished Kitchen, 2 bedrooms with en-suite bathrooms and outdoor area with dining terrace, private pool and garden.