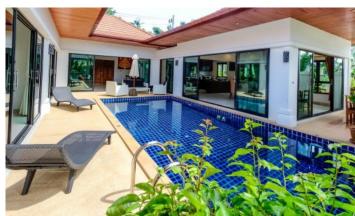

Enjoy a holiday with the luxury privacy villa at phuket with the total size area about 400 m2. This villas offers design as contemporary tropical style for your best holiday with living space that comes with fully furnished Kitchen, 2 bedrooms with en-suite bathrooms and outdoor area with dining terrace, private pool and garden.