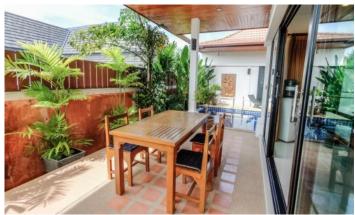

Enjoy a holiday with the luxury privacy villa at phuket with the total size area about 400 m2. This villas offers design as contemporary tropical style for your best holiday with living space that comes with fully furnished Kitchen, 2 bedrooms with en-suite bathrooms and outdoor area with dining terrace, private pool and garden.