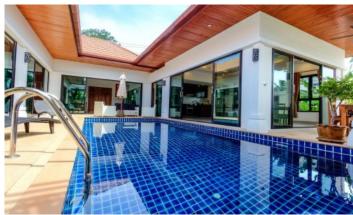

Enjoy a holiday with the luxury privacy villa at phuket with the total size area about 400 m2. This villas offers design as contemporary tropical style for your best holiday with living space that comes with fully furnished Kitchen, 2 bedrooms with en-suite bathrooms and outdoor area with dining terrace, private pool and garden.