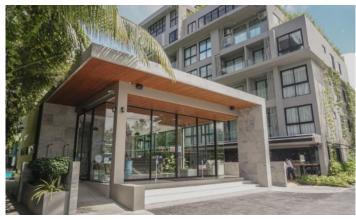

Diamond Condominium is an exclusive complex located next to the famous Bangtao Beach on the west coast of Phuket. The complex consists of 295 innovative styled 1-2 bedroom apartments and 2-4 bedroom penthouses including gourmet kitchens, luxury bathrooms and spacious private terraces overlooking 2000 sq. m. resort tropical landscape design and water area.

### What's nearby

Ideal location, 5 minutes walk from Bangtao Beach. Within walking distance from the complex are Siam Blue & Catch beach club, Tesco lotus express. Also, the rich resort infrastructure of the Bang Tao area includes shops, restaurants, bars, spa centers, a kids club, a center, a shopping center, banks.