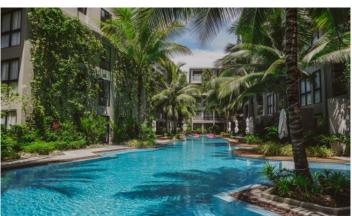

Diamond Condominium is an exclusive complex located next to the famous Bangtao Beach on the west coast of Phuket. The complex consists of 295 innovative styled 1-2 bedroom apartments and 2-4 bedroom penthouses including gourmet kitchens, luxury bathrooms and spacious private terraces overlooking 2000 sq. m. resort tropical landscape design and water area.

#### Infrastructure

The territory has an Olympic-size swimming pool, tropical park, fitness center, sauna, restaurant, shop on the territory of the complex will make your stay in Phuket carefree and unforgettable.