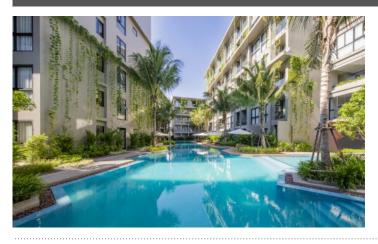

Diamond Condominium is an exclusive complex located next to the famous Bangtao Beach on the west coast of Phuket. The complex consists of 295 innovative styled 1-2 bedroom apartments and 2-4 bedroom penthouses including gourmet kitchens, luxury bathrooms and spacious private terraces overlooking 2000 sq. m. resort tropical landscape design and water area.

#### Infrastructure

The territory has an Olympic-size swimming pool, tropical park, fitness center, sauna, restaurant, shop on the territory of the complex will make your stay in Phuket carefree and unforgettable.