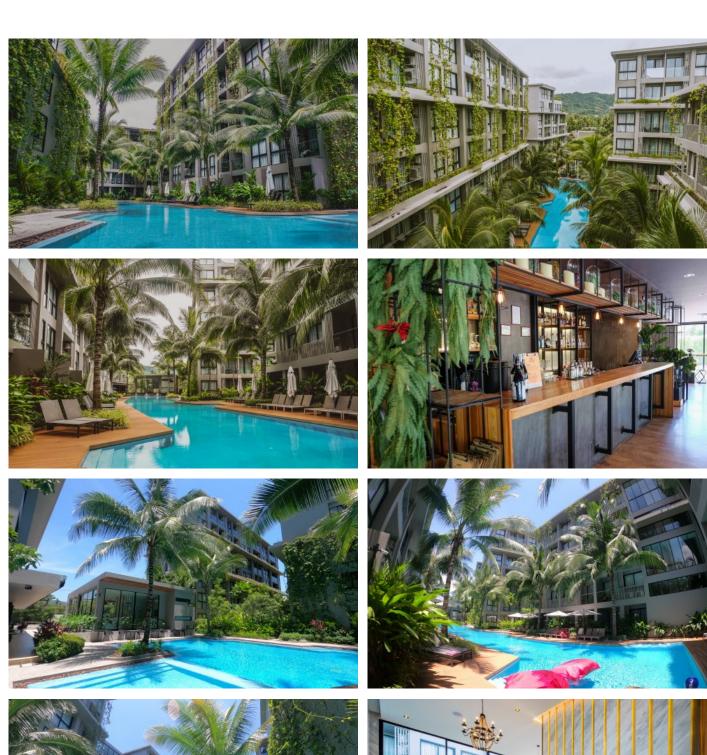

Diamond Condominium is an exclusive complex located next to the famous Bangtao Beach on the west coast of Phuket. The complex consists of 295 innovative styled 1-2 bedroom apartments and 2-4 bedroom penthouses including gourmet kitchens, luxury bathrooms and spacious private terraces overlooking 2000 sq. m. resort tropical landscape design and water area.

#### Infrastructure

The territory has an Olympic-size swimming pool, tropical park, fitness center, sauna, restaurant, shop on the territory of the complex will make your stay in Phuket carefree and unforgettable.