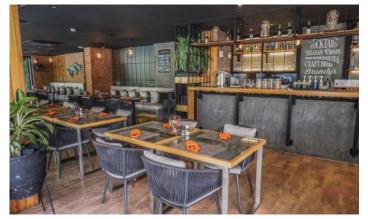

#### Infrastructure

The territory has an Olympic-size swimming pool, tropical park, fitness center, sauna, restaurant, shop on the territory of the complex will make your stay in Phuket carefree and unforgettable.

### What's nearby

Ideal location, 5 minutes walk from Bangtao Beach. Within walking distance from the complex are Siam Blue & Catch beach club, Tesco lotus express. Also, the rich resort infrastructure of the Bang Tao area includes shops, restaurants, bars, spa centers, a kids club, a center, a shopping center, banks.