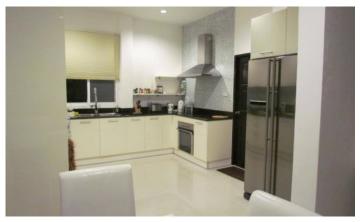

## ID0714 EXCLUSIVE 4-BEDROOM VILLA, WITH POOL VIEW IN SAIYUAN MED VILLAGE PROJECT, ON RAWAI BEACH

| Deal type       | Rent      |
|-----------------|-----------|
| Property type   | Villa     |
| Stage           | Completed |
| Completion date | 2010      |
| To the beach, m | 4000      |
| Bedrooms        | 4         |
| Guests          | 8         |

| Bathrooms                  | 3                      |
|----------------------------|------------------------|
| Total area, m <sup>2</sup> | 200                    |
| Land area, m²              | 240                    |
| View                       | Pool view, Garden view |
| Floors                     | 2                      |
| Furnture                   | Furnished              |
| Listed by                  | Private person         |

Saiyuan Med Village, a complex located in the south of Phuket, a 10-minute drive from one of the best beaches in Phuket, Naiharn Beach. The construction of the complex was completed in 2010. In a closed area there are several asphalted streets where 63 Mediterranean style villas with 2, 3, 4 and 5 bedrooms, ranging from 120 m2 to 240 m2, are comfortably located. All houses on the outside are made in the same architectural style, but at the same time they have different layouts and designs. The project has villas with a private pool, each house has its own parking.