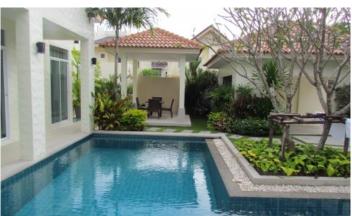

## ID0714 EXCLUSIVE 4-BEDROOM VILLA, WITH POOL VIEW IN SAIYUAN MED VILLAGE PROJECT, ON RAWAI BEACH

| Deal type       | Rent      |
|-----------------|-----------|
| Property type   | Villa     |
| Stage           | Completed |
| Completion date | 2010      |
| To the beach, m | 4000      |
| Bedrooms        | 4         |
| Guests          | 8         |

| Bathrooms                  | 3                      |
|----------------------------|------------------------|
| Total area, m <sup>2</sup> | 200                    |
| Land area, m²              | 240                    |
| View                       | Pool view, Garden view |
| Floors                     | 2                      |
| Furnture                   | Furnished              |
| Listed by                  | Private person         |

Saiyuan Med Village, a complex located in the south of Phuket, a 10-minute drive from one of the best beaches in Phuket, Naiharn Beach. The construction of the complex was completed in 2010. In a closed area there are several asphalted streets where 63 Mediterranean style villas with 2, 3, 4 and 5 bedrooms, ranging from 120 m2 to 240 m2, are comfortably located. All houses on the outside are made in the same architectural style, but at the same time they have different layouts and designs. The project has villas with a private pool, each house has its own parking.