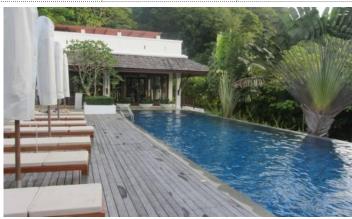

## Project description and infrastructure

Plantation Kamala, one of Phuket's luxury condominiums, overlooking the Andaman Sea. Spacious apartments in a modern style from 116m2 one-bedroom to 466m2 4-bedroom. All apartments have a large terrace with panoramic sea views. The complex has a communal pool, fitness room and 24-hour security.