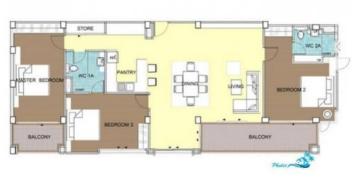

# ID**0804 CHIC 3-BEDROOM APARTMENTS, WITH URBAN VIEW IN ROYAL KAMALA PROJECT, ON KAMALA BEACH BEACH**

| Deal type       | Rent       | Bathrooms           | 2               |  |
|-----------------|------------|---------------------|-----------------|--|
| Property type   | Apartments | Total area, m²      | 140             |  |
| Stage           | Completed  | View                | View Urban View |  |
| Completion date | 2011       | Floors              | Floors 5        |  |
| To the beach, m | 3000       | Furnture Furnished  |                 |  |
| Bedrooms        | 3          | Listed by Developer |                 |  |
| Guests          | 6          |                     |                 |  |