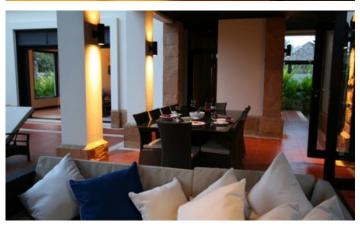

A rarity for Phuket - the first line from the sea! Chom Tawan is a complex of cozy spacious apartments and villas with a beautiful view located 50 meters from Bangtao beach. The apartments consist of 3-storey buildings, the villas are two-storey. In total, the complex has 20 luxurious villas and 24 spacious apartments, made in the same style. Built in Thai tropical style: massive furniture, lots of greenery, trees and winding paths among the palm trees.

## Infrastructure

On the territory of the project there is a swimming pool with sun loungers, a children's pool, parking. Chom Tawan is a small, well-groomed town with lush walking paths and green lawns between houses. The project is guarded around the clock; the office of the service company is also located here.