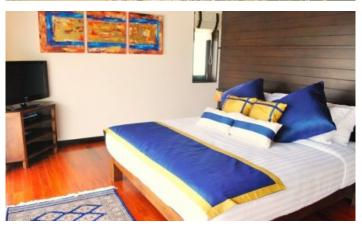

## ID0812 STUNNING, LARGE 4-BEDROOM VILLA, WITH POOL VIEW AND NEAR THE SEA IN CHOM TAWAN PROJECT, ON BANGTAO/LAGUNA BEACH ( + VIDEO REVIEW)

| Deal type       | Rent      |
|-----------------|-----------|
| Property type   | Villa     |
| Stage           | Completed |
| Completion date | 2008      |
| To the beach, m | 50        |
| Bedrooms        | 4         |
| Guests          | 8         |

| Bathrooms                  | 3                      |  |
|----------------------------|------------------------|--|
| Total area, m <sup>2</sup> | 550                    |  |
| View                       | Pool view, Garden view |  |
| Floors                     | 3                      |  |
| Parking spots              | 1                      |  |
| Furnture                   | Furnished              |  |
| Listed by                  | Private person         |  |