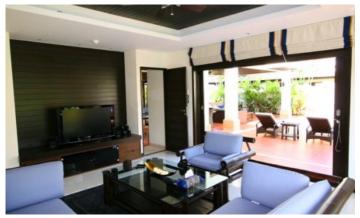

A rarity for Phuket - the first line from the sea! Chom Tawan is a complex of cozy spacious apartments and villas with a beautiful view located 50 meters from Bangtao beach. The apartments consist of 3-storey buildings, the villas are two-storey. In total, the complex has 20 luxurious villas and 24 spacious apartments, made in the same style. Built in Thai tropical style: massive furniture, lots of greenery, trees and winding paths among the palm trees.