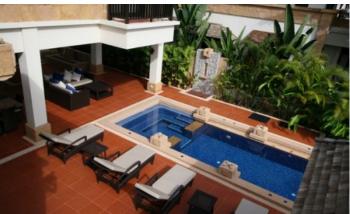

## ID0812 STUNNING, LARGE 4-BEDROOM VILLA, WITH POOL VIEW AND NEAR THE SEA IN CHOM TAWAN PROJECT, ON BANGTAO/LAGUNA BEACH ( + VIDEO REVIEW)

| Deal type       | Rent      |
|-----------------|-----------|
| Property type   | Villa     |
| Stage           | Completed |
| Completion date | 2008      |
| To the beach, m | 50        |
| Bedrooms        | 4         |
| Guests          | 8         |

| Bathrooms                  | 3                      |  |
|----------------------------|------------------------|--|
| Total area, m <sup>2</sup> | 550                    |  |
| View                       | Pool view, Garden view |  |
| Floors                     | 3                      |  |
| Parking spots              | 1                      |  |
| Furnture                   | Furnished              |  |
| Listed by                  | Private person         |  |

A rarity for Phuket - the first line from the sea! Chom Tawan is a complex of cozy spacious apartments and villas with a beautiful view located 50 meters from Bangtao beach. The apartments consist of 3-storey buildings, the villas are two-storey. In total, the complex has 20 luxurious villas and 24 spacious apartments, made in the same style. Built in Thai tropical style: massive furniture, lots of greenery, trees and winding paths among the palm trees.

## Infrastructure

On the territory of the project there is a swimming pool with sun loungers, a children's pool, parking. Chom Tawan is a small, well-groomed town with lush walking paths and green lawns between houses. The project is guarded around the clock; the office of the service company is also located here.