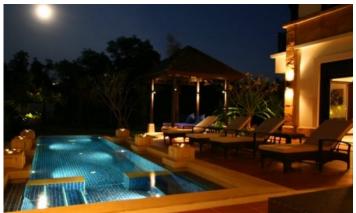

## ID0812 STUNNING, LARGE 4-BEDROOM VILLA, WITH POOL VIEW AND NEAR THE SEA IN CHOM TAWAN PROJECT, ON BANGTAO/LAGUNA BEACH ( + VIDEO REVIEW)

| Deal type       | Rent      |
|-----------------|-----------|
| Property type   | Villa     |
| Stage           | Completed |
| Completion date | 2008      |
| To the beach, m | 50        |
| Bedrooms        | 4         |
| Guests          | 8         |

| Bathrooms                  | 3                      |  |
|----------------------------|------------------------|--|
| Total area, m <sup>2</sup> | 550                    |  |
| View                       | Pool view, Garden view |  |
| Floors                     | 3                      |  |
| Parking spots              | 1                      |  |
| Furnture                   | Furnished              |  |
| Listed by                  | Private person         |  |

A rarity for Phuket - the first line from the sea! Chom Tawan is a complex of cozy spacious apartments and villas with a beautiful view located 50 meters from Bangtao beach. The apartments consist of 3-storey buildings, the villas are two-storey. In total, the complex has 20 luxurious villas and 24 spacious apartments, made in the same style. Built in Thai tropical style: massive furniture, lots of greenery, trees and winding paths among the palm trees.

## Infrastructure

On the territory of the project there is a swimming pool with sun loungers, a children's pool, parking. Chom Tawan is a small, well-groomed town with lush walking paths and green lawns between houses. The project is guarded around the clock; the office of the service company is also located here.