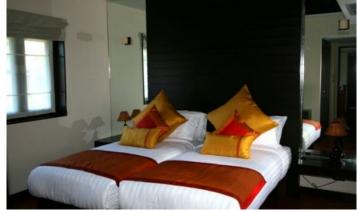

## ID0812 STUNNING, LARGE 4-BEDROOM VILLA, WITH POOL VIEW AND NEAR THE SEA IN CHOM TAWAN PROJECT, ON BANGTAO/LAGUNA BEACH ( + VIDEO REVIEW)

| Deal type       | Rent      |
|-----------------|-----------|
| Property type   | Villa     |
| Stage           | Completed |
| Completion date | 2008      |
| To the beach, m | 50        |
| Bedrooms        | 4         |
| Guests          | 8         |

| Bathrooms                  | 3                      |  |
|----------------------------|------------------------|--|
| Total area, m <sup>2</sup> | 550                    |  |
| View                       | Pool view, Garden view |  |
| Floors                     | 3                      |  |
| Parking spots              | 1                      |  |
| Furnture                   | Furnished              |  |
| Listed by                  | Private person         |  |