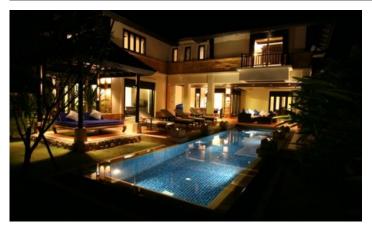

## ID0812 STUNNING, LARGE 4-BEDROOM VILLA, WITH POOL VIEW AND NEAR THE SEA IN CHOM TAWAN PROJECT, ON BANGTAO/LAGUNA BEACH ( + VIDEO REVIEW)

| Deal type       | Rent      |
|-----------------|-----------|
| Property type   | Villa     |
| Stage           | Completed |
| Completion date | 2008      |
| To the beach, m | 50        |
| Bedrooms        | 4         |
| Guests          | 8         |

| Bathrooms                  | 3                      |  |
|----------------------------|------------------------|--|
| Total area, m <sup>2</sup> | 550                    |  |
| View                       | Pool view, Garden view |  |
| Floors                     | 3                      |  |
| Parking spots              | 1                      |  |
| Furnture                   | Furnished              |  |
| Listed by                  | Private person         |  |

A rarity for Phuket - the first line from the sea! Chom Tawan is a complex of cozy spacious apartments and villas with a beautiful view located 50 meters from Bangtao beach. The apartments consist of 3-storey buildings, the villas are two-storey. In total, the complex has 20 luxurious villas and 24 spacious apartments, made in the same style. Built in Thai tropical style: massive furniture, lots of greenery, trees and winding paths among the palm trees.

## Infrastructure

On the territory of the project there is a swimming pool with sun loungers, a children's pool, parking. Chom Tawan is a small, well-groomed town with lush walking paths and green lawns between houses. The project is guarded around the clock; the office of the service company is also located here.