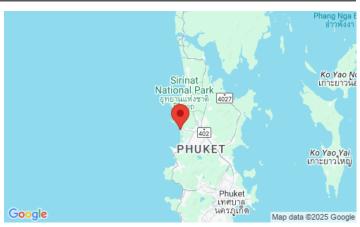

## What's nearby

The 8 km long Bangtao Beach is within walking distance of the Chom Tawan Project. This beach is home to Phuket's most popular beach clubs such as Xana Beach Club, Dream Beach Club and Catch Club. Next to Chom Tawan is the Laguna Phuket Golf Club, which hosts international tournaments. Inexperienced golfers can use the services of a personal golf coach. Nearby is the Boat Avenue shopping complex with many shops, countless restaurants and bars, and the Villa Market supermarket for European products. The modern Porto De Phuket shopping complex, with countless restaurants, Tors supermarket, boutiques and food court, is just a short walk away. Nearby is the Lemonade Kids Club with a children's room and a pool for children, a hot sauna for adults. The bustling party scene of Patong is a 25-minute drive from the complex. The road from the airport to the complex will take about 30 minutes. This location makes Chom Tawan one of the most desirable and popular residential complexes for both tourists and expats.