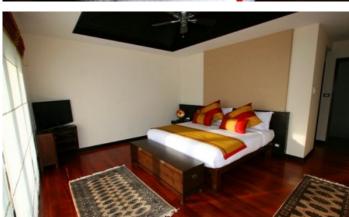

| Bathrooms                  | 3                      |  |
|----------------------------|------------------------|--|
| Total area, m <sup>2</sup> | 550                    |  |
| View                       | Pool view, Garden view |  |
| Floors                     | 3                      |  |
| Parking spots              | 1                      |  |
| Furnture                   | Furnished              |  |
| Listed by                  | Private person         |  |

A rarity for Phuket - the first line from the sea! Chom Tawan is a complex of cozy spacious apartments and villas with a beautiful view located 50 meters from Bangtao beach. The apartments consist of 3-storey buildings, the villas are two-storey. In total, the complex has 20 luxurious villas and 24 spacious apartments, made in the same style. Built in Thai tropical style: massive furniture, lots of greenery, trees and winding paths among the palm trees.