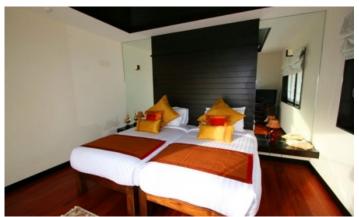

| Bathrooms                  | 3                      |  |
|----------------------------|------------------------|--|
| Total area, m <sup>2</sup> | 550                    |  |
| View                       | Pool view, Garden view |  |
| Floors                     | 3                      |  |
| Parking spots              | 1                      |  |
| Furnture                   | Furnished              |  |
| Listed by                  | Private person         |  |

A rarity for Phuket - the first line from the sea! Chom Tawan is a complex of cozy spacious apartments and villas with a beautiful view located 50 meters from Bangtao beach. The apartments consist of 3-storey buildings, the villas are two-storey. In total, the complex has 20 luxurious villas and 24 spacious apartments, made in the same style. Built in Thai tropical style: massive furniture, lots of greenery, trees and winding paths among the palm trees.