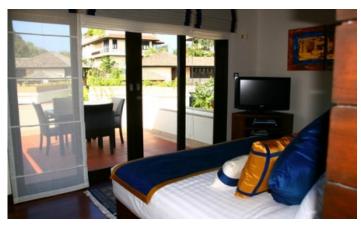

## ID0812 STUNNING, LARGE 4-BEDROOM VILLA, WITH POOL VIEW AND NEAR THE SEA IN CHOM TAWAN PROJECT, ON BANGTAO/LAGUNA BEACH ( + VIDEO REVIEW)

| Deal type       | Rent      |
|-----------------|-----------|
| Property type   | Villa     |
| Stage           | Completed |
| Completion date | 2008      |
| To the beach, m | 50        |
| Bedrooms        | 4         |
| Guests          | 8         |

| Bathrooms                  | 3                      |  |
|----------------------------|------------------------|--|
| Total area, m <sup>2</sup> | 550                    |  |
| View                       | Pool view, Garden view |  |
| Floors                     | 3                      |  |
| Parking spots              | 1                      |  |
| Furnture                   | Furnished              |  |
| Listed by                  | Private person         |  |