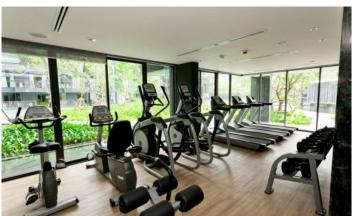

## ID0830 CHIC 2-BEDROOM APARTMENTS, WITH SEA VIEW IN THE DECK PROJECT, ON PATONG BEACH BEACH

## Price 8 904 000 THB (261 332 USD)

| Deal type       | Sale       |  |  |
|-----------------|------------|--|--|
| Property type   | Apartments |  |  |
| Stage           | Completed  |  |  |
| Completion date | 2015       |  |  |
| To the beach, m | 650        |  |  |
| Bedrooms        | 2          |  |  |
| Bathrooms       | 2          |  |  |