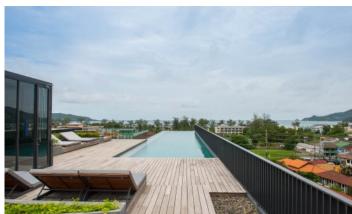

## ID0830 CHIC 2-BEDROOM APARTMENTS, WITH SEA VIEW IN THE DECK PROJECT, ON PATONG BEACH BEACH

## Price 8 904 000 THB (261 332 USD)

| Deal type       | Sale       |  |  |
|-----------------|------------|--|--|
| Property type   | Apartments |  |  |
| Stage           | Completed  |  |  |
| Completion date | 2015       |  |  |
| To the beach, m | 650        |  |  |
| Bedrooms        | 2          |  |  |
| Bathrooms       | 2          |  |  |

| Total area, m² | 63                                                     |
|----------------|--------------------------------------------------------|
| Price per sqm  | 141 333 THB                                            |
| View           | Sea View, Urban View                                   |
| Floors         | 7                                                      |
| Furnture       | Furnished                                              |
| Listed by      | Developer                                              |
| Ownership      | Foreign Freehold, Thai<br>Freehold, Leasehold, Company |