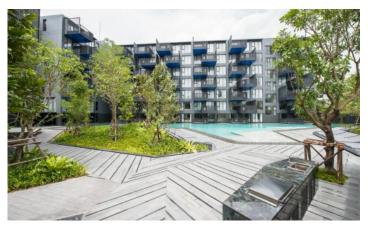

## ID0830 CHIC 2-BEDROOM APARTMENTS, WITH SEA VIEW IN THE DECK PROJECT, ON PATONG BEACH BEACH

## Price 8 904 000 THB (261 332 USD)

| Deal type       | Sale       |  |  |
|-----------------|------------|--|--|
| Property type   | Apartments |  |  |
| Stage           | Completed  |  |  |
| Completion date | 2015       |  |  |
| To the beach, m | 650        |  |  |
| Bedrooms        | 2          |  |  |
| Bathrooms       | 2          |  |  |

| Total area, m² | 63                                                     |
|----------------|--------------------------------------------------------|
| Price per sqm  | 141 333 THB                                            |
| View           | Sea View, Urban View                                   |
| Floors         | 7                                                      |
| Furnture       | Furnished                                              |
| Listed by      | Developer                                              |
| Ownership      | Foreign Freehold, Thai<br>Freehold, Leasehold, Company |