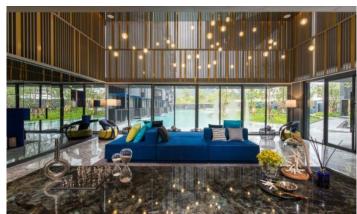

## ID0830 CHIC 2-BEDROOM APARTMENTS, WITH SEA VIEW IN THE DECK PROJECT, ON PATONG BEACH BEACH

## Price 8 904 000 THB (261 332 USD)

| Deal type       | Sale       |  |  |
|-----------------|------------|--|--|
| Property type   | Apartments |  |  |
| Stage           | Completed  |  |  |
| Completion date | 2015       |  |  |
| To the beach, m | 650        |  |  |
| Bedrooms        | 2          |  |  |
| Bathrooms       | 2          |  |  |