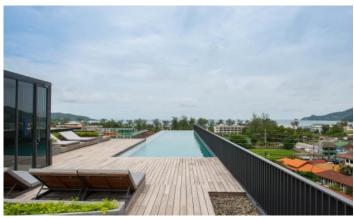

## ID0830 CHIC 2-BEDROOM APARTMENTS, WITH SEA VIEW IN THE DECK PROJECT, ON PATONG BEACH BEACH

## Price 8 904 000 THB (261 332 USD)

| Deal type       | Sale       |  |  |
|-----------------|------------|--|--|
| Property type   | Apartments |  |  |
| Stage           | Completed  |  |  |
| Completion date | 2015       |  |  |
| To the beach, m | 650        |  |  |
| Bedrooms        | 2          |  |  |
| Bathrooms       | 2          |  |  |