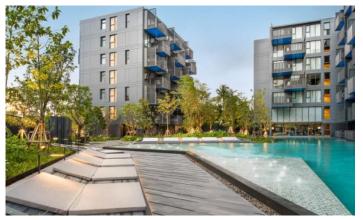

## ID0830 CHIC 2-BEDROOM APARTMENTS, WITH SEA VIEW IN THE DECK PROJECT, ON PATONG BEACH BEACH

## Price 8 904 000 THB (261 332 USD)

| Deal type       | Sale       |  |  |
|-----------------|------------|--|--|
| Property type   | Apartments |  |  |
| Stage           | Completed  |  |  |
| Completion date | 2015       |  |  |
| To the beach, m | 650        |  |  |
| Bedrooms        | 2          |  |  |
| Bathrooms       | 2          |  |  |