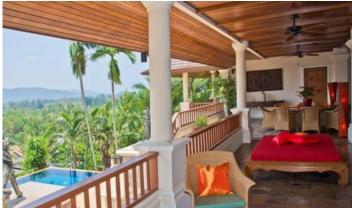

Lakewood Hills is a luxurious Thai style residential complex located on a hilltop offering panoramic views of Bang Tao and the Lagoon. The project was completed in 2002 and is still a favourite place for expats to live and rest for visitors to Phuket. The complex consists of 20 luxury villas, one of the most prestigious projects in Phuket, located in an area with well-developed infrastructure, a 10-minute drive from Bangtao Beach. The complex includes villas with individual layouts, large terraces, private pools, landscaped gardens and covered parking. Each villa has a stylish design, smart use of space and quality finishes. The peculiarity of the project is that there is a tennis court on its territory.