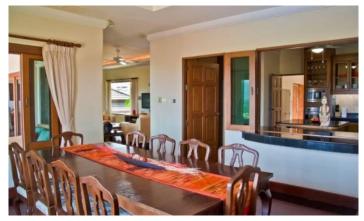

## ID0992 AMAZING PREMIUM 5-BEDROOM VILLA, WITH SEA VIEW IN LAKEWOOD HILLS PROJECT, ON BANGTAO/LAGUNA BEACH

| Deal type       | Rent      | Bathrooms                      | 5                             |  |
|-----------------|-----------|--------------------------------|-------------------------------|--|
| Property type   | Villa     | Total area, m <sup>2</sup>     | 360                           |  |
| Stage           | Completed | Land area, m <sup>2</sup> 1120 |                               |  |
| Completion date | 2002      | View                           | Sea View, Pool view, Mountain |  |
| To the beach, m | 1200      | VIEW                           | View, Garden view             |  |
| Bedrooms        | 5         | Floors                         | 3                             |  |
| Guests          | 10        | Furnture                       | Furnished                     |  |
|                 |           | Listed by                      | Private person                |  |

Lakewood Hills is a luxurious Thai style residential complex located on a hilltop offering panoramic views of Bang Tao and the Lagoon. The project was completed in 2002 and is still a favourite place for expats to live and rest for visitors to Phuket. The complex consists of 20 luxury villas, one of the most prestigious projects in Phuket, located in an area with well-developed infrastructure, a 10-minute drive from Bangtao Beach. The complex includes villas with individual layouts, large terraces, private pools, landscaped gardens and covered parking. Each villa has a stylish design, smart use of space and quality finishes. The peculiarity of the project is that there is a tennis court on its territory.