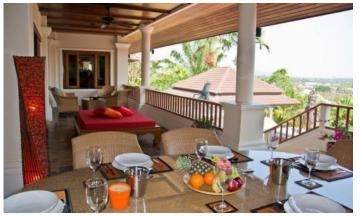

## ID0992 AMAZING PREMIUM 5-BEDROOM VILLA, WITH SEA VIEW IN LAKEWOOD HILLS PROJECT, ON BANGTAO/LAGUNA BEACH

| Deal type       | Rent      | Bathrooms                      | 5                             |  |
|-----------------|-----------|--------------------------------|-------------------------------|--|
| Property type   | Villa     | Total area, m <sup>2</sup>     | 360                           |  |
| Stage           | Completed | Land area, m <sup>2</sup> 1120 |                               |  |
| Completion date | 2002      | View                           | Sea View, Pool view, Mountain |  |
| To the beach, m | 1200      | VIEW                           | View, Garden view             |  |
| Bedrooms        | 5         | Floors                         | 3                             |  |
| Guests          | 10        | Furnture                       | Furnished                     |  |
|                 |           | Listed by                      | Private person                |  |

Lakewood Hills is a luxurious Thai style residential complex located on a hilltop offering panoramic views of Bang Tao and the Lagoon. The project was completed in 2002 and is still a favourite place for expats to live and rest for visitors to Phuket. The complex consists of 20 luxury villas, one of the most prestigious projects in Phuket, located in an area with well-developed infrastructure, a 10-minute drive from Bangtao Beach. The complex includes villas with individual layouts, large terraces, private pools, landscaped gardens and covered parking. Each villa has a stylish design, smart use of space and quality finishes. The peculiarity of the project is that there is a tennis court on its territory.