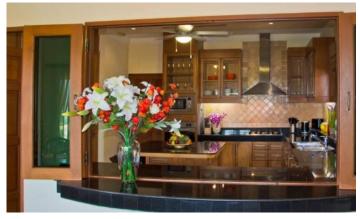

## ID0992 AMAZING PREMIUM 5-BEDROOM VILLA, WITH SEA VIEW IN LAKEWOOD HILLS PROJECT, ON BANGTAO/LAGUNA BEACH

| Deal type       | Rent      | Bathrooms                      | 5                             |  |
|-----------------|-----------|--------------------------------|-------------------------------|--|
| Property type   | Villa     | Total area, m <sup>2</sup>     | 360                           |  |
| Stage           | Completed | Land area, m <sup>2</sup> 1120 |                               |  |
| Completion date | 2002      | View                           | Sea View, Pool view, Mountain |  |
| To the beach, m | 1200      | VIEW                           | View, Garden view             |  |
| Bedrooms        | 5         | Floors                         | 3                             |  |
| Guests          | 10        | Furnture                       | Furnished                     |  |
|                 |           | Listed by                      | Private person                |  |

Lakewood Hills is a luxurious Thai style residential complex located on a hilltop offering panoramic views of Bang Tao and the Lagoon. The project was completed in 2002 and is still a favourite place for expats to live and rest for visitors to Phuket. The complex consists of 20 luxury villas, one of the most prestigious projects in Phuket, located in an area with well-developed infrastructure, a 10-minute drive from Bangtao Beach. The complex includes villas with individual layouts, large terraces, private pools, landscaped gardens and covered parking. Each villa has a stylish design, smart use of space and quality finishes. The peculiarity of the project is that there is a tennis court on its territory.