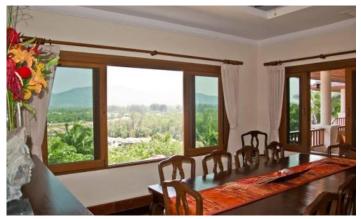

## ID0992 AMAZING PREMIUM 5-BEDROOM VILLA, WITH SEA VIEW IN LAKEWOOD HILLS PROJECT, ON BANGTAO/LAGUNA BEACH

| Deal type       | Rent      | Bathrooms                      | 5                             |  |
|-----------------|-----------|--------------------------------|-------------------------------|--|
| Property type   | Villa     | Total area, m <sup>2</sup>     | 360                           |  |
| Stage           | Completed | Land area, m <sup>2</sup> 1120 |                               |  |
| Completion date | 2002      | View                           | Sea View, Pool view, Mountain |  |
| To the beach, m | 1200      | VIEW                           | View, Garden view             |  |
| Bedrooms        | 5         | Floors                         | 3                             |  |
| Guests          | 10        | Furnture                       | Furnished                     |  |
|                 |           | Listed by                      | Private person                |  |

Lakewood Hills is a luxurious Thai style residential complex located on a hilltop offering panoramic views of Bang Tao and the Lagoon. The project was completed in 2002 and is still a favourite place for expats to live and rest for visitors to Phuket. The complex consists of 20 luxury villas, one of the most prestigious projects in Phuket, located in an area with well-developed infrastructure, a 10-minute drive from Bangtao Beach. The complex includes villas with individual layouts, large terraces, private pools, landscaped gardens and covered parking. Each villa has a stylish design, smart use of space and quality finishes. The peculiarity of the project is that there is a tennis court on its territory.