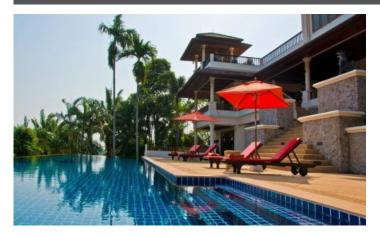

## ID0992 AMAZING PREMIUM 5-BEDROOM VILLA, WITH SEA VIEW IN LAKEWOOD HILLS PROJECT, ON BANGTAO/LAGUNA BEACH

| Deal type       | Rent      | Bathrooms                      | 5                             |  |
|-----------------|-----------|--------------------------------|-------------------------------|--|
| Property type   | Villa     | Total area, m <sup>2</sup>     | 360                           |  |
| Stage           | Completed | Land area, m <sup>2</sup> 1120 |                               |  |
| Completion date | 2002      | View                           | Sea View, Pool view, Mountain |  |
| To the beach, m | 1200      | VIEW                           | View, Garden view             |  |
| Bedrooms        | 5         | Floors                         | 3                             |  |
| Guests          | 10        | Furnture                       | Furnished                     |  |
|                 |           | Listed by                      | Private person                |  |

Lakewood Hills is a luxurious Thai style residential complex located on a hilltop offering panoramic views of Bang Tao and the Lagoon. The project was completed in 2002 and is still a favourite place for expats to live and rest for visitors to Phuket. The complex consists of 20 luxury villas, one of the most prestigious projects in Phuket, located in an area with well-developed infrastructure, a 10-minute drive from Bangtao Beach. The complex includes villas with individual layouts, large terraces, private pools, landscaped gardens and covered parking. Each villa has a stylish design, smart use of space and quality finishes. The peculiarity of the project is that there is a tennis court on its territory.