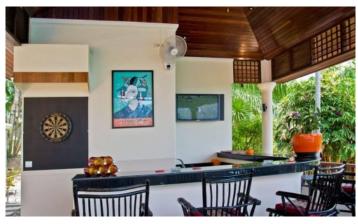

## ID0992 AMAZING PREMIUM 5-BEDROOM VILLA, WITH SEA VIEW IN LAKEWOOD HILLS PROJECT, ON BANGTAO/LAGUNA BEACH

| Deal type       | Rent      | Bathrooms                      | 5                             |  |
|-----------------|-----------|--------------------------------|-------------------------------|--|
| Property type   | Villa     | Total area, m <sup>2</sup>     | 360                           |  |
| Stage           | Completed | Land area, m <sup>2</sup> 1120 |                               |  |
| Completion date | 2002      | View                           | Sea View, Pool view, Mountain |  |
| To the beach, m | 1200      | VIEW                           | View, Garden view             |  |
| Bedrooms        | 5         | Floors                         | 3                             |  |
| Guests          | 10        | Furnture                       | Furnished                     |  |
|                 |           | Listed by                      | Private person                |  |

Lakewood Hills is a luxurious Thai style residential complex located on a hilltop offering panoramic views of Bang Tao and the Lagoon. The project was completed in 2002 and is still a favourite place for expats to live and rest for visitors to Phuket. The complex consists of 20 luxury villas, one of the most prestigious projects in Phuket, located in an area with well-developed infrastructure, a 10-minute drive from Bangtao Beach. The complex includes villas with individual layouts, large terraces, private pools, landscaped gardens and covered parking. Each villa has a stylish design, smart use of space and quality finishes. The peculiarity of the project is that there is a tennis court on its territory.