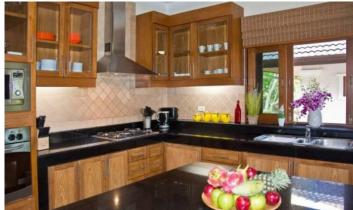

## ID0992 AMAZING PREMIUM 5-BEDROOM VILLA, WITH SEA VIEW IN LAKEWOOD HILLS PROJECT, ON BANGTAO/LAGUNA BEACH

| Deal type       | Rent      | Bathrooms                      | 5                             |  |
|-----------------|-----------|--------------------------------|-------------------------------|--|
| Property type   | Villa     | Total area, m <sup>2</sup>     | 360                           |  |
| Stage           | Completed | Land area, m <sup>2</sup> 1120 |                               |  |
| Completion date | 2002      | View                           | Sea View, Pool view, Mountain |  |
| To the beach, m | 1200      | VIEW                           | View, Garden view             |  |
| Bedrooms        | 5         | Floors                         | 3                             |  |
| Guests          | 10        | Furnture                       | Furnished                     |  |
|                 |           | Listed by                      | Private person                |  |

Lakewood Hills is a luxurious Thai style residential complex located on a hilltop offering panoramic views of Bang Tao and the Lagoon. The project was completed in 2002 and is still a favourite place for expats to live and rest for visitors to Phuket. The complex consists of 20 luxury villas, one of the most prestigious projects in Phuket, located in an area with well-developed infrastructure, a 10-minute drive from Bangtao Beach. The complex includes villas with individual layouts, large terraces, private pools, landscaped gardens and covered parking. Each villa has a stylish design, smart use of space and quality finishes. The peculiarity of the project is that there is a tennis court on its territory.