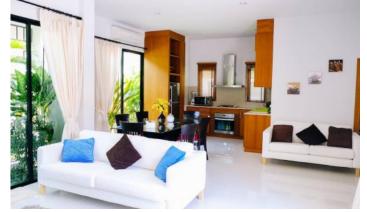

## ID0994 STUNNING 3-BEDROOM VILLA, WITH POOL VIEW IN PEYKAA ESTATE VILLAS PROJECT, ON BANGTAO/LAGUNA BEACH

| Deal type       | Rent      | Bathrooms      | 3                      |
|-----------------|-----------|----------------|------------------------|
| Property type   | Villa     | Total area, m² | 215                    |
| Stage           | Completed | Land area, m²  | 405                    |
| Completion date | 2019      | View           | Pool view, Garden view |
| To the beach, m | 6500      | Floors         | 1                      |
| Bedrooms        | 3         | Furnture       | Furnished              |
| Guests          | 6         | Listed by      | Private person         |