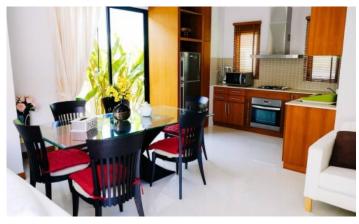

## ID0994 STUNNING 3-BEDROOM VILLA, WITH POOL VIEW IN PEYKAA ESTATE VILLAS PROJECT, ON BANGTAO/LAGUNA BEACH

| Deal type       | Rent      | Bathrooms      | 3                      |
|-----------------|-----------|----------------|------------------------|
| Property type   | Villa     | Total area, m² | 215                    |
| Stage           | Completed | Land area, m²  | 405                    |
| Completion date | 2019      | View           | Pool view, Garden view |
| To the beach, m | 6500      | Floors         | 1                      |
| Bedrooms        | 3         | Furnture       | Furnished              |
| Guests          | 6         | Listed by      | Private person         |

| Periods Day, THB 3 Days, THB Week, THB 2 Weeks, THB |
|-----------------------------------------------------|
|-----------------------------------------------------|

Peykaa Estate Villas is a new project from the Developer, which was built in 2019. A feature of the project is a large area of land for each villa. The Peykaa complex consists of one-storey villas of 3 and 4 bedrooms, each with its own private pool. Made in a modern style. There are 18 spacious villas in the project.