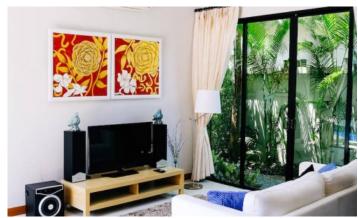

## ID0994 STUNNING 3-BEDROOM VILLA, WITH POOL VIEW IN PEYKAA ESTATE VILLAS PROJECT, ON BANGTAO/LAGUNA BEACH

| Deal type       | Rent      | Bathrooms      | 3                      |
|-----------------|-----------|----------------|------------------------|
| Property type   | Villa     | Total area, m² | 215                    |
| Stage           | Completed | Land area, m²  | 405                    |
| Completion date | 2019      | View           | Pool view, Garden view |
| To the beach, m | 6500      | Floors         | 1                      |
| Bedrooms        | 3         | Furnture       | Furnished              |
| Guests          | 6         | Listed by      | Private person         |