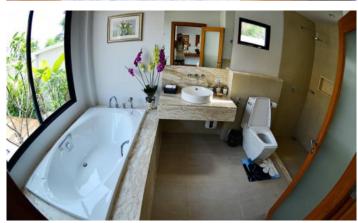

## ID0994 STUNNING 3-BEDROOM VILLA, WITH POOL VIEW IN PEYKAA ESTATE VILLAS PROJECT, ON BANGTAO/LAGUNA BEACH

| Deal type       | Rent      | Bathrooms      | 3                      |
|-----------------|-----------|----------------|------------------------|
| Property type   | Villa     | Total area, m² | 215                    |
| Stage           | Completed | Land area, m²  | 405                    |
| Completion date | 2019      | View           | Pool view, Garden view |
| To the beach, m | 6500      | Floors         | 1                      |
| Bedrooms        | 3         | Furnture       | Furnished              |
| Guests          | 6         | Listed by      | Private person         |

| Periods Day, THB 3 Days, THB Week, THB 2 Weeks, THB |
|-----------------------------------------------------|
|-----------------------------------------------------|

Peykaa Estate Villas is a new project from the Developer, which was built in 2019. A feature of the project is a large area of land for each villa. The Peykaa complex consists of one-storey villas of 3 and 4 bedrooms, each with its own private pool. Made in a modern style. There are 18 spacious villas in the project.