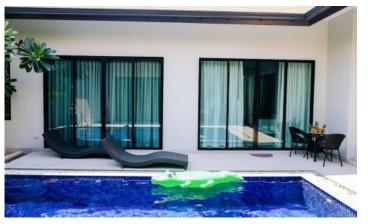

## ID0994 STUNNING 3-BEDROOM VILLA, WITH POOL VIEW IN PEYKAA ESTATE VILLAS PROJECT, ON BANGTAO/LAGUNA BEACH

| Deal type       | Rent      | Bathrooms      | 3                      |
|-----------------|-----------|----------------|------------------------|
| Property type   | Villa     | Total area, m² | 215                    |
| Stage           | Completed | Land area, m²  | 405                    |
| Completion date | 2019      | View           | Pool view, Garden view |
| To the beach, m | 6500      | Floors         | 1                      |
| Bedrooms        | 3         | Furnture       | Furnished              |
| Guests          | 6         | Listed by      | Private person         |

| Periods Day, THB 3 Days, THB Week, THB 2 Weeks, THB |
|-----------------------------------------------------|
|-----------------------------------------------------|

Peykaa Estate Villas is a new project from the Developer, which was built in 2019. A feature of the project is a large area of land for each villa. The Peykaa complex consists of one-storey villas of 3 and 4 bedrooms, each with its own private pool. Made in a modern style. There are 18 spacious villas in the project.