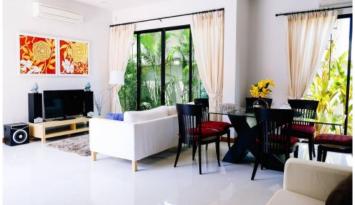

## ID0994 STUNNING 3-BEDROOM VILLA, WITH POOL VIEW IN PEYKAA ESTATE VILLAS PROJECT, ON BANGTAO/LAGUNA BEACH

| Deal type       | Rent      | Bathrooms      | 3                      |
|-----------------|-----------|----------------|------------------------|
| Property type   | Villa     | Total area, m² | 215                    |
| Stage           | Completed | Land area, m²  | 405                    |
| Completion date | 2019      | View           | Pool view, Garden view |
| To the beach, m | 6500      | Floors         | 1                      |
| Bedrooms        | 3         | Furnture       | Furnished              |
| Guests          | 6         | Listed by      | Private person         |