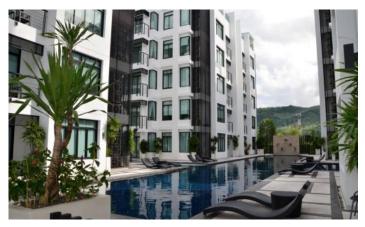

## **Description of the project**

Regent Kamala, low-rise condominium on Kamala beach. Consists of 4 buildings and spacious apartments. The condominium was built surrounded by nature, each apartment offers beautiful mountain views, there are also apartments with access to the pool.

### Infrastructure

The complex has a communal pool, fitness center, sauna, restaurant and parking. The project is under 24-hour security and video surveillance.