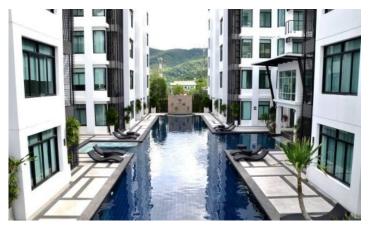

## **Description of the project**

Regent Kamala, low-rise condominium on Kamala beach. Consists of 4 buildings and spacious apartments. The condominium was built surrounded by nature, each apartment offers beautiful mountain views, there are also apartments with access to the pool.

### Infrastructure

The complex has a communal pool, fitness center, sauna, restaurant and parking. The project is under 24-hour security and video surveillance.