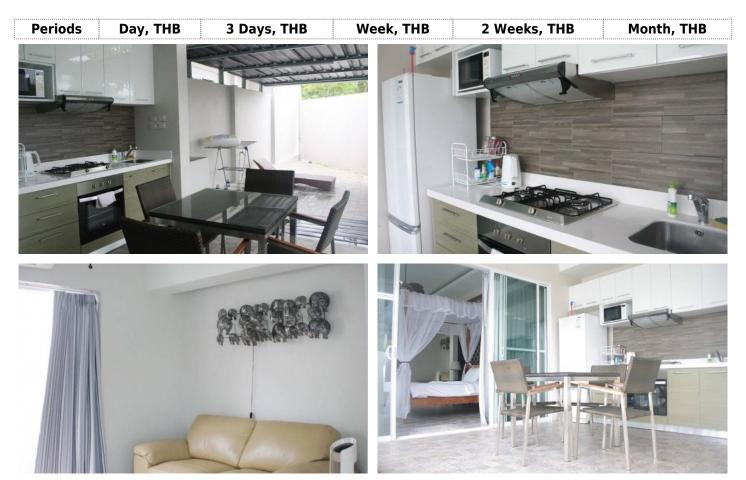

## **Description of the project**

Areca Pool Villa project consists of 7 villas. Each villa has a living and dining area, kitchen and three bedrooms. Each bedroom has its own access to a private pool. Each of the bedrooms has satellite TV and a large double bed. In the dining room you may find a wooden table for six people, and in the living room there is a comfortable sofa set in front of the TV. The kitchen is equipped according to European standards.