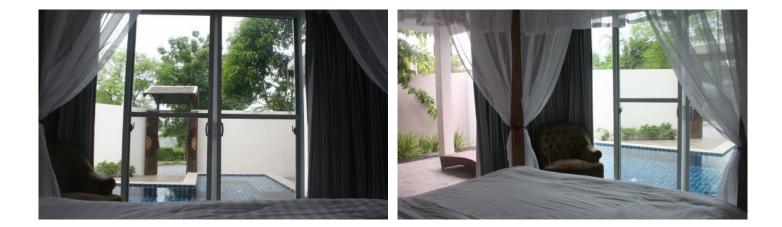

## **Description of the project**

Areca Pool Villa project consists of 7 villas. Each villa has a living and dining area, kitchen and three bedrooms. Each bedroom has its own access to a private pool. Each of the bedrooms has satellite TV and a large double bed. In the dining room you may find a wooden table for six people, and in the living room there is a comfortable sofa set in front of the TV. The kitchen is equipped according to European standards.