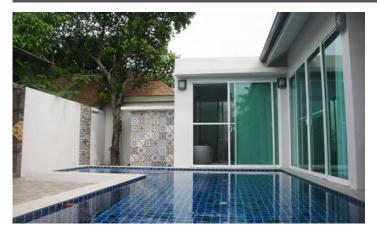

## **Description of the project**

Areca Pool Villa project consists of 7 villas. Each villa has a living and dining area, kitchen and three bedrooms. Each bedroom has its own access to a private pool. Each of the bedrooms has satellite TV and a large double bed. In the dining room you may find a wooden table for six people, and in the living room there is a comfortable sofa set in front of the TV. The kitchen is equipped according to European standards.

## For whom is it suitable

Areca Pool Villa is a great choice for both tourist and longer trips. The convenient location gives easy access to the most popular tourist destinations in Phuket. And the cost of renting villas is relatively inexpensive for this area.