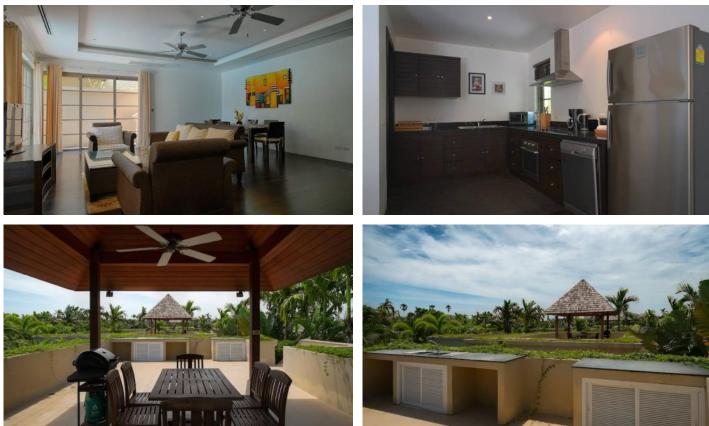

## ID1036 LUXURY 2-BEDROOM VILLA, WITH POOL VIEW IN THE RESIDENCE BANGTAO PROJECT, ON BANGTAO/LAGUNA BEACH ( + VIDEO REVIEW)

| Deal type       | Rent      | Bathrooms                     | 2         |  |
|-----------------|-----------|-------------------------------|-----------|--|
| Property type   | Villa     | Total area, m <sup>2</sup>    | 150       |  |
| Stage           | Completed | Land area, m <sup>2</sup> 320 |           |  |
| Completion date | 2005      | View Pool view, Garden view   |           |  |
| To the beach, m | 600       | Floors                        | 2         |  |
| Bedrooms        | 2         | Furnture                      | Furnished |  |
| Guests          | 4         | Listed by                     | Company   |  |

## Infrastructure

The Residence Bangtao has its own reception, walking paths, spa.