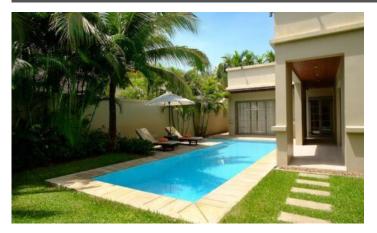

## ID1036 LUXURY 2-BEDROOM VILLA, WITH POOL VIEW IN THE RESIDENCE BANGTAO PROJECT, ON BANGTAO/LAGUNA BEACH ( + VIDEO REVIEW)

| Deal type       | Rent      | Bathrooms                     | 2         |  |
|-----------------|-----------|-------------------------------|-----------|--|
| Property type   | Villa     | Total area, m <sup>2</sup>    | 150       |  |
| Stage           | Completed | Land area, m <sup>2</sup> 320 |           |  |
| Completion date | 2005      | View Pool view, Garden view   |           |  |
| To the beach, m | 600       | Floors                        | 2         |  |
| Bedrooms        | 2         | Furnture                      | Furnished |  |
| Guests          | 4         | Listed by                     | Company   |  |

The Residence Bangtao is a complex of villas that was built in Bangtao in 2005 and is still a favourite place for expats and guests of Phuket. The complex consists of one-bedroom villas, each with an open roof terrace. The Residence Bangtao has 3 types of properties: two-room townhouses, two-room and three-room villas. There are 25 spacious villas in the project.