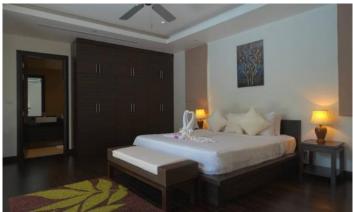

## ID1036 LUXURY 2-BEDROOM VILLA, WITH POOL VIEW IN THE RESIDENCE BANGTAO PROJECT, ON BANGTAO/LAGUNA BEACH ( + VIDEO REVIEW)

| Deal type       | Rent      | Bathrooms                     | 2         |  |
|-----------------|-----------|-------------------------------|-----------|--|
| Property type   | Villa     | Total area, m <sup>2</sup>    | 150       |  |
| Stage           | Completed | Land area, m <sup>2</sup> 320 |           |  |
| Completion date | 2005      | View Pool view, Garden view   |           |  |
| To the beach, m | 600       | Floors                        | 2         |  |
| Bedrooms        | 2         | Furnture                      | Furnished |  |
| Guests          | 4         | Listed by                     | Company   |  |