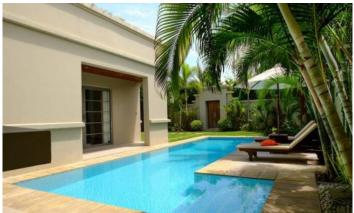

## ID1036 LUXURY 2-BEDROOM VILLA, WITH POOL VIEW IN THE RESIDENCE BANGTAO PROJECT, ON BANGTAO/LAGUNA BEACH ( + VIDEO REVIEW)

| Deal type       | Rent      | Bathrooms                     | 2         |  |
|-----------------|-----------|-------------------------------|-----------|--|
| Property type   | Villa     | Total area, m <sup>2</sup>    | 150       |  |
| Stage           | Completed | Land area, m <sup>2</sup> 320 |           |  |
| Completion date | 2005      | View Pool view, Garden view   |           |  |
| To the beach, m | 600       | Floors                        | 2         |  |
| Bedrooms        | 2         | Furnture                      | Furnished |  |
| Guests          | 4         | Listed by                     | Company   |  |

## Infrastructure

The Residence Bangtao has its own reception, walking paths, spa.