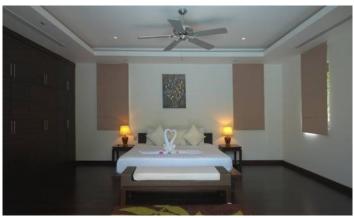

## ID1036 LUXURY 2-BEDROOM VILLA, WITH POOL VIEW IN THE RESIDENCE BANGTAO PROJECT, ON BANGTAO/LAGUNA BEACH ( + VIDEO REVIEW)

| Deal type       | Rent      | Bathrooms                     | 2         |  |
|-----------------|-----------|-------------------------------|-----------|--|
| Property type   | Villa     | Total area, m <sup>2</sup>    | 150       |  |
| Stage           | Completed | Land area, m <sup>2</sup> 320 |           |  |
| Completion date | 2005      | View Pool view, Garden view   |           |  |
| To the beach, m | 600       | Floors                        | 2         |  |
| Bedrooms        | 2         | Furnture                      | Furnished |  |
| Guests          | 4         | Listed by                     | Company   |  |

The Residence Bangtao is a complex of villas that was built in Bangtao in 2005 and is still a favourite place for expats and guests of Phuket. The complex consists of one-bedroom villas, each with an open roof terrace. The Residence Bangtao has 3 types of properties: two-room townhouses, two-room and three-room villas. There are 25 spacious villas in the project.