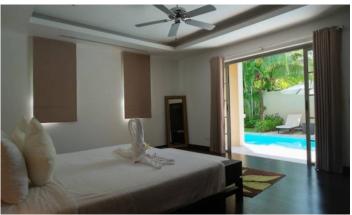

## ID1036 LUXURY 2-BEDROOM VILLA, WITH POOL VIEW IN THE RESIDENCE BANGTAO PROJECT, ON BANGTAO/LAGUNA BEACH ( + VIDEO REVIEW)

| Deal type       | Rent      | Bathrooms                     | 2         |  |
|-----------------|-----------|-------------------------------|-----------|--|
| Property type   | Villa     | Total area, m <sup>2</sup>    | 150       |  |
| Stage           | Completed | Land area, m <sup>2</sup> 320 |           |  |
| Completion date | 2005      | View Pool view, Garden view   |           |  |
| To the beach, m | 600       | Floors                        | 2         |  |
| Bedrooms        | 2         | Furnture                      | Furnished |  |
| Guests          | 4         | Listed by                     | Company   |  |

The Residence Bangtao is a complex of villas that was built in Bangtao in 2005 and is still a favourite place for expats and guests of Phuket. The complex consists of one-bedroom villas, each with an open roof terrace. The Residence Bangtao has 3 types of properties: two-room townhouses, two-room and three-room villas. There are 25 spacious villas in the project.