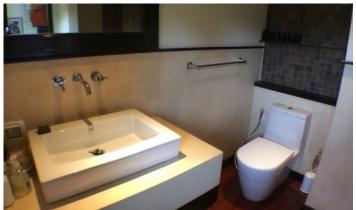

| Bathrooms                  | 5                      |  |
|----------------------------|------------------------|--|
| Total area, m <sup>2</sup> | 1000                   |  |
| Indoor area, m²            | 700                    |  |
| View                       | Pool view, Garden view |  |
| Floors                     | 3                      |  |
| Furnture                   | Furnished              |  |
| Listed by                  | Private person         |  |