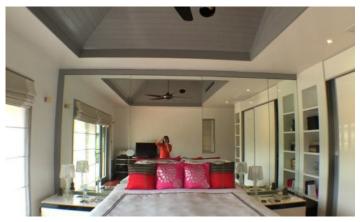

## ID1040 FASHIONABLE, LARGE 5-BEDROOM VILLA, WITH POOL VIEW AND NEAR THE SEA IN CHOM TAWAN PROJECT, ON BANGTAO/LAGUNA BEACH ( + VIDEO REVIEW)

| Deal type       | Rent      |
|-----------------|-----------|
| Property type   | Villa     |
| Stage           | Completed |
| Completion date | 2008      |
| To the beach, m | 50        |
| Bedrooms        | 5         |
| Guests          | 10        |

| Bathrooms                  | 5                      |  |
|----------------------------|------------------------|--|
| Total area, m <sup>2</sup> | 1000                   |  |
| Indoor area, m²            | 700                    |  |
| View                       | Pool view, Garden view |  |
| Floors                     | 3                      |  |
| Furnture                   | Furnished              |  |
| Listed by                  | Private person         |  |