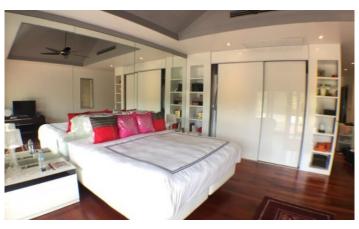

## ID1040 FASHIONABLE, LARGE 5-BEDROOM VILLA, WITH POOL VIEW AND NEAR THE SEA IN CHOM TAWAN PROJECT, ON BANGTAO/LAGUNA BEACH ( + VIDEO REVIEW)

| Deal type       | Rent      |
|-----------------|-----------|
| Property type   | Villa     |
| Stage           | Completed |
| Completion date | 2008      |
| To the beach, m | 50        |
| Bedrooms        | 5         |
| Guests          | 10        |

| Bathrooms                  | 5                      |  |
|----------------------------|------------------------|--|
| Total area, m <sup>2</sup> | 1000                   |  |
| Indoor area, m²            | 700                    |  |
| View                       | Pool view, Garden view |  |
| Floors                     | 3                      |  |
| Furnture                   | Furnished              |  |
| Listed by                  | Private person         |  |