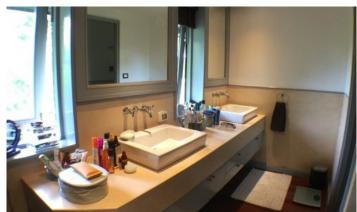

| Bathrooms                  | 5                      |  |
|----------------------------|------------------------|--|
| Total area, m <sup>2</sup> | 1000                   |  |
| Indoor area, m²            | 700                    |  |
| View                       | Pool view, Garden view |  |
| Floors                     | 3                      |  |
| Furnture                   | Furnished              |  |
| Listed by                  | Private person         |  |