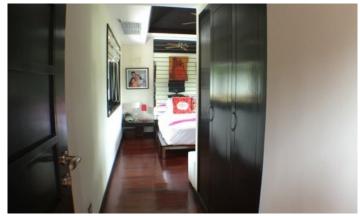

## ID1040 FASHIONABLE, LARGE 5-BEDROOM VILLA, WITH POOL VIEW AND NEAR THE SEA IN CHOM TAWAN PROJECT, ON BANGTAO/LAGUNA BEACH ( + VIDEO REVIEW)

| Deal type       | Rent      |
|-----------------|-----------|
| Property type   | Villa     |
| Stage           | Completed |
| Completion date | 2008      |
| To the beach, m | 50        |
| Bedrooms        | 5         |
| Guests          | 10        |

| Bathrooms                  | 5                      |  |
|----------------------------|------------------------|--|
| Total area, m <sup>2</sup> | 1000                   |  |
| Indoor area, m²            | 700                    |  |
| View                       | Pool view, Garden view |  |
| Floors                     | 3                      |  |
| Furnture                   | Furnished              |  |
| Listed by                  | Private person         |  |