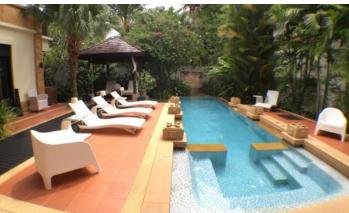

A rarity for Phuket - the first line from the sea! Chom Tawan is a complex of cozy spacious apartments and villas with a beautiful view located 50 meters from Bangtao beach. The apartments consist of 3-storey buildings, the villas are two-storey. In total, the complex has 20 luxurious villas and 24 spacious apartments, made in the same style. Built in Thai tropical style: massive furniture, lots of greenery, trees and winding paths among the palm trees.

## Infrastructure

On the territory of the project there is a swimming pool with sun loungers, a children's pool, parking. Chom Tawan is a small, well-groomed town with lush walking paths and green lawns between houses. The project is guarded around the clock; the office of the service company is also located here.