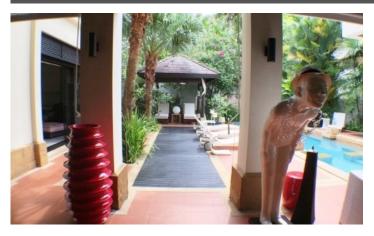

A rarity for Phuket - the first line from the sea! Chom Tawan is a complex of cozy spacious apartments and villas with a beautiful view located 50 meters from Bangtao beach. The apartments consist of 3-storey buildings, the villas are two-storey. In total, the complex has 20 luxurious villas and 24 spacious apartments, made in the same style. Built in Thai tropical style: massive furniture, lots of greenery, trees and winding paths among the palm trees.

## Infrastructure

On the territory of the project there is a swimming pool with sun loungers, a children's pool, parking. Chom Tawan is a small, well-groomed town with lush walking paths and green lawns between houses. The project is guarded around the clock; the office of the service company is also located here.