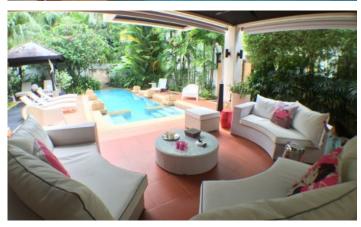

## ID1040 FASHIONABLE, LARGE 5-BEDROOM VILLA, WITH POOL VIEW AND NEAR THE SEA IN CHOM TAWAN PROJECT, ON BANGTAO/LAGUNA BEACH ( + VIDEO REVIEW)

| Deal type       | Rent      |
|-----------------|-----------|
| Property type   | Villa     |
| Stage           | Completed |
| Completion date | 2008      |
| To the beach, m | 50        |
| Bedrooms        | 5         |
| Guests          | 10        |

| Bathrooms                  | 5                      |  |
|----------------------------|------------------------|--|
| Total area, m <sup>2</sup> | 1000                   |  |
| Indoor area, m²            | 700                    |  |
| View                       | Pool view, Garden view |  |
| Floors                     | 3                      |  |
| Furnture                   | Furnished              |  |
| Listed by                  | Private person         |  |

## Infrastructure

On the territory of the project there is a swimming pool with sun loungers, a children's pool, parking. Chom Tawan is a small, well-groomed town with lush walking paths and green lawns between houses. The project is guarded around the clock; the office of the service company is also located here.