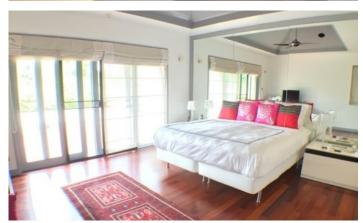

## ID1040 FASHIONABLE, LARGE 5-BEDROOM VILLA, WITH POOL VIEW AND NEAR THE SEA IN CHOM TAWAN PROJECT, ON BANGTAO/LAGUNA BEACH ( + VIDEO REVIEW)

| Deal type       | Rent      |
|-----------------|-----------|
| Property type   | Villa     |
| Stage           | Completed |
| Completion date | 2008      |
| To the beach, m | 50        |
| Bedrooms        | 5         |
| Guests          | 10        |

| Bathrooms                  | 5                      |  |
|----------------------------|------------------------|--|
| Total area, m <sup>2</sup> | 1000                   |  |
| Indoor area, m²            | 700                    |  |
| View                       | Pool view, Garden view |  |
| Floors                     | 3                      |  |
| Furnture                   | Furnished              |  |
| Listed by                  | Private person         |  |