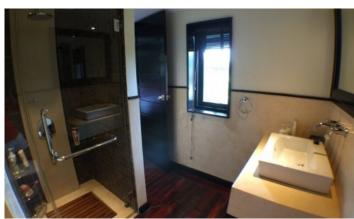

| Bathrooms                  | 5                      |  |
|----------------------------|------------------------|--|
| Total area, m <sup>2</sup> | 1000                   |  |
| Indoor area, m²            | 700                    |  |
| View                       | Pool view, Garden view |  |
| Floors                     | 3                      |  |
| Furnture                   | Furnished              |  |
| Listed by                  | Private person         |  |