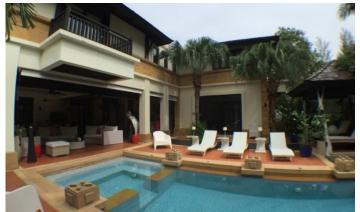

A rarity for Phuket - the first line from the sea! Chom Tawan is a complex of cozy spacious apartments and villas with a beautiful view located 50 meters from Bangtao beach. The apartments consist of 3-storey buildings, the villas are two-storey. In total, the complex has 20 luxurious villas and 24 spacious apartments, made in the same style. Built in Thai tropical style: massive furniture, lots of greenery, trees and winding paths among the palm trees.

## Infrastructure

On the territory of the project there is a swimming pool with sun loungers, a children's pool, parking. Chom Tawan is a small, well-groomed town with lush walking paths and green lawns between houses. The project is guarded around the clock; the office of the service company is also located here.