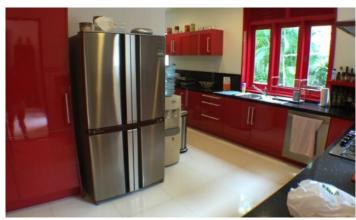

| Bathrooms                  | 5                      |  |
|----------------------------|------------------------|--|
| Total area, m <sup>2</sup> | 1000                   |  |
| Indoor area, m²            | 700                    |  |
| View                       | Pool view, Garden view |  |
| Floors                     | 3                      |  |
| Furnture                   | Furnished              |  |
| Listed by                  | Private person         |  |