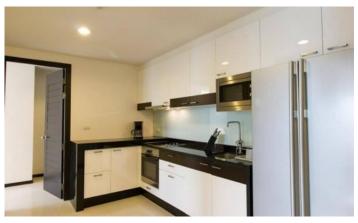

# ID1120 COZY 2-BEDROOM APARTMENTS, WITH POOL VIEW IN REGENT KAMALA PROJECT, ON KAMALA BEACH BEACH

| Deal type       | Rent       |
|-----------------|------------|
| Property type   | Apartments |
| Stage           | Completed  |
| Completion date | 2006       |
| To the beach, m | 2000       |
| Bedrooms        | 2          |
| Guests          | 4          |

| Bathrooms                  | 2              |
|----------------------------|----------------|
| Total area, m <sup>2</sup> | 100            |
| View                       | Pool view      |
| Floors                     | 5              |
| Furnture                   | Furnished      |
| Listed by                  | Private person |
|                            |                |