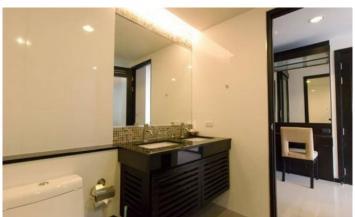

| Bathrooms                  | 2              |
|----------------------------|----------------|
| Total area, m <sup>2</sup> | 100            |
| View                       | Pool view      |
| Floors                     | 5              |
| Furnture                   | Furnished      |
| Listed by                  | Private person |
|                            |                |