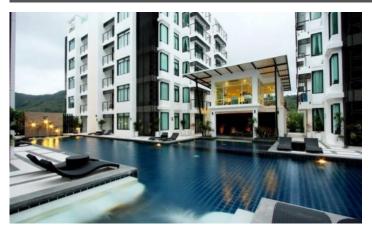

### **Description of the project**

Regent Kamala, low-rise condominium on Kamala beach. Consists of 4 buildings and spacious apartments. The condominium was built surrounded by nature, each apartment offers beautiful mountain views, there are also apartments with access to the pool.

#### Infrastructure

The complex has a communal pool, fitness center, sauna, restaurant and parking. The project is under 24-hour security and video surveillance.