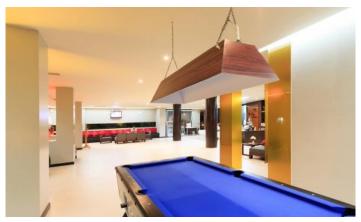

|
|----------------------------|-------------|
| Total area, m <sup>2</sup> | 54          |
| View                       | Garden view |
| Floors                     | 5           |
| Furnture                   | Furnished   |
| Listed by                  | Company     |

| Periods       | Day, THB | 3 Days, THB | Week, THB | 2 Weeks, THB | Month, THB |
|---------------|----------|-------------|-----------|--------------|------------|
| 01.05 - 31.10 | 2 700    | 8 100       | 17 500    | 31 050       | 54 000     |
| 01.11 - 30.11 | 4 610    | 13 830      | 29 900    | 53 015       | 92 200     |
| 01.12 - 31.01 | 6 750    | 20 250      | 43 800    | 77 625       | 135 000    |
| 01.02 - 30.04 | 4 610    | 13 830      | 29 900    | 53 015       | 92 200     |