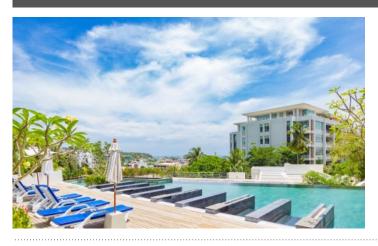

Karon Hill, a stylish 3-building condominium surrounded by mountains and lush tropical gardens. Stylish modern complex with a large selection of apartments from studios to three-bedroom apartments located on an elevated position overlooking the beach or mountains.

### Infrastructure

The complex has its own infinity pool, fitness centre with mountain views, clubhouse, games room, jacuzzi, 24-hour security and video surveillance, parking.