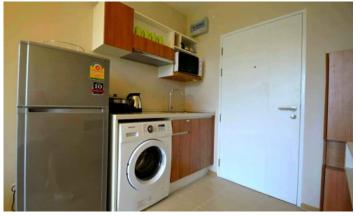

| Bathrooms 1                   |  |
|-------------------------------|--|
| Total area, m <sup>2</sup> 43 |  |
| View Urban View               |  |
| Floors 7                      |  |
| Furnture Furnished            |  |
| Listed by Private person      |  |

Zcape 1 is located within Laguna Phuket Hotel & Resort. It was built in 2014 and has since been one of the most sought after and budget condominiums in Laguna. The complex itself consists of 7-storey buildings, in the housing stock - studio apartments and one-room apartments. A total of 198 apartments in the complex are made in the same style. The apartments offer magnificent views of the city and mountains. The main advantage of this apartment is its location. The condominium is just a minute's walk from the Villa Market supermarket and is surrounded by restaurants, cafés, bars, etc. You will rest in the heart of the tourist infrastructure and at the same time within a 15-minute walk from Bangtao Beach.