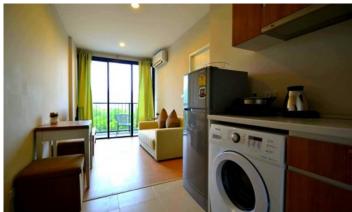

| Bathrooms 1                   |  |
|-------------------------------|--|
| Total area, m <sup>2</sup> 43 |  |
| View Urban View               |  |
| Floors 7                      |  |
| Furnture Furnished            |  |
| Listed by Private person      |  |

Zcape 1 is located within Laguna Phuket Hotel & Resort. It was built in 2014 and has since been one of the most sought after and budget condominiums in Laguna. The complex itself consists of 7-storey buildings, in the housing stock - studio apartments and one-room apartments. A total of 198 apartments in the complex are made in the same style. The apartments offer magnificent views of the city and mountains. The main advantage of this apartment is its location. The condominium is just a minute's walk from the Villa Market supermarket and is surrounded by restaurants, cafés, bars, etc. You will rest in the heart of the tourist infrastructure and at the same time within a 15-minute walk from Bangtao Beach.