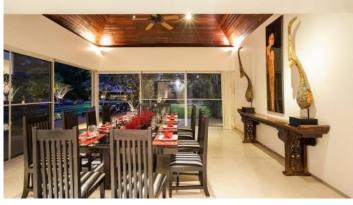

The Layan Estate is a stylish modern villas project with 4 or 5 bedrooms, private pools and spacious green areas. The specialty of this project is large land plots from 1600 sqm and living area from 550 sqm. The size of the pool is 20 x 5 meters. Large, bright rooms with stylish design, teak floors, comfortable modern furniture are filled with comfort and coziness. Glass sliding doors from living rooms and bedrooms lead directly to the pool or tropical garden. Each bedroom is equipped with a private bathroom and dressing room. Adjacent to the modern kitchen is a large dining room overlooking the greenery and pool. The villas have rooms for a study. The project was built in 2018 and is still a favourite place for expats and guests of Phuket.