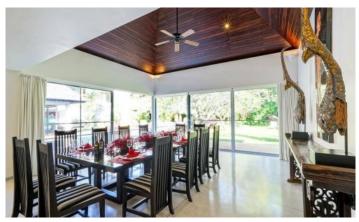

The Layan Estate is a stylish modern villas project with 4 or 5 bedrooms, private pools and spacious green areas. The specialty of this project is large land plots from 1600 sqm and living area from 550 sqm. The size of the pool is 20 x 5 meters. Large, bright rooms with stylish design, teak floors, comfortable modern furniture are filled with comfort and coziness. Glass sliding doors from living rooms and bedrooms lead directly to the pool or tropical garden. Each bedroom is equipped with a private bathroom and dressing room. Adjacent to the modern kitchen is a large dining room overlooking the greenery and pool. The villas have rooms for a study. The project was built in 2018 and is still a favourite place for expats and guests of Phuket.