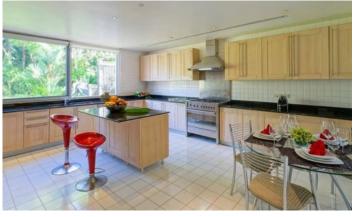

The Layan Estate is a stylish modern villas project with 4 or 5 bedrooms, private pools and spacious green areas. The specialty of this project is large land plots from 1600 sqm and living area from 550 sqm. The size of the pool is 20 x 5 meters. Large, bright rooms with stylish design, teak floors, comfortable modern furniture are filled with comfort and coziness. Glass sliding doors from living rooms and bedrooms lead directly to the pool or tropical garden. Each bedroom is equipped with a private bathroom and dressing room. Adjacent to the modern kitchen is a large dining room overlooking the greenery and pool. The villas have rooms for a study. The project was built in 2018 and is still a favourite place for expats and guests of Phuket.