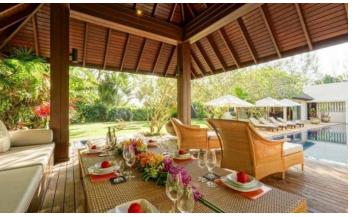

The Layan Estate is a stylish modern villas project with 4 or 5 bedrooms, private pools and spacious green areas. The specialty of this project is large land plots from 1600 sqm and living area from 550 sqm. The size of the pool is 20 x 5 meters. Large, bright rooms with stylish design, teak floors, comfortable modern furniture are filled with comfort and coziness. Glass sliding doors from living rooms and bedrooms lead directly to the pool or tropical garden. Each bedroom is equipped with a private bathroom and dressing room. Adjacent to the modern kitchen is a large dining room overlooking the greenery and pool. The villas have rooms for a study. The project was built in 2018 and is still a favourite place for expats and guests of Phuket.