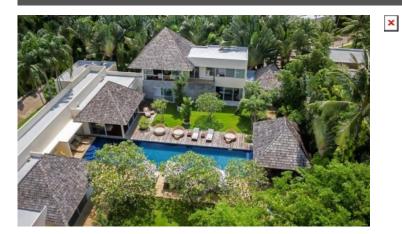

## ID1165 GORGEOUS, LARGE 5-BEDROOM VILLA, WITH POOL VIEW IN LAYAN ESTATE PROJECT, ON LAYAN BEACH BEACH

| Deal type       | Rent      | Bathrooms                  | 5         |  |
|-----------------|-----------|----------------------------|-----------|--|
| Property type   | Villa     | Total area, m <sup>2</sup> | 550       |  |
| Stage           | Completed | Land area, m <sup>2</sup>  | 1800      |  |
| Completion date | 2018      | View                       | Pool view |  |
| To the beach, m | 900       | Floors                     | 2         |  |
| Bedrooms        | 5         | Furnture                   | Furnished |  |
| Guests          | 10        | Listed by                  | Company   |  |

The Layan Estate is a stylish modern villas project with 4 or 5 bedrooms, private pools and spacious green areas. The specialty of this project is large land plots from 1600 sqm and living area from 550 sqm. The size of the pool is 20 x 5 meters. Large, bright rooms with stylish design, teak floors, comfortable modern furniture are filled with comfort and coziness. Glass sliding doors from living rooms and bedrooms lead directly to the pool or tropical garden. Each bedroom is equipped with a private bathroom and dressing room. Adjacent to the modern kitchen is a large dining room overlooking the greenery and pool. The villas have rooms for a study. The project was built in 2018 and is still a favourite place for expats and guests of Phuket.