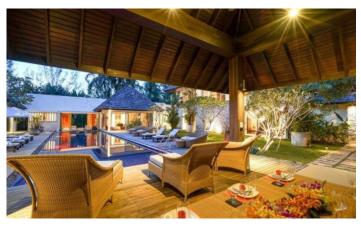

The Layan Estate is a stylish modern villas project with 4 or 5 bedrooms, private pools and spacious green areas. The specialty of this project is large land plots from 1600 sqm and living area from 550 sqm. The size of the pool is 20 x 5 meters. Large, bright rooms with stylish design, teak floors, comfortable modern furniture are filled with comfort and coziness. Glass sliding doors from living rooms and bedrooms lead directly to the pool or tropical garden. Each bedroom is equipped with a private bathroom and dressing room. Adjacent to the modern kitchen is a large dining room overlooking the greenery and pool. The villas have rooms for a study. The project was built in 2018 and is still a favourite place for expats and guests of Phuket.