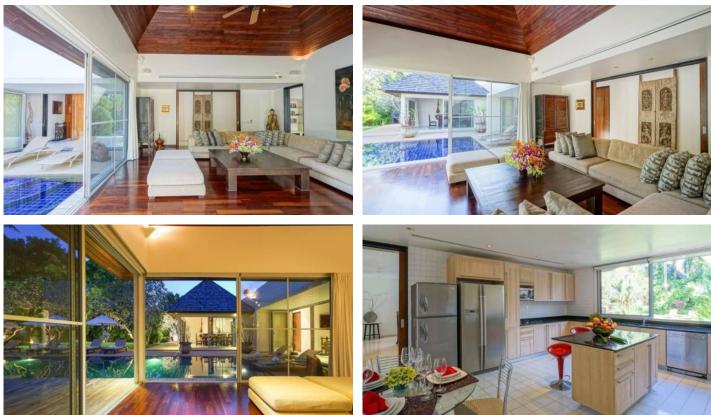

The Layan Estate is a stylish modern villas project with 4 or 5 bedrooms, private pools and spacious green areas. The specialty of this project is large land plots from 1600 sqm and living area from 550 sqm. The size of the pool is 20 x 5 meters. Large, bright rooms with stylish design, teak floors, comfortable modern furniture are filled with comfort and coziness. Glass sliding doors from living rooms and bedrooms lead directly to the pool or tropical garden. Each bedroom is equipped with a private bathroom and dressing room. Adjacent to the modern kitchen is a large dining room overlooking the greenery and pool. The villas have rooms for a study. The project was built in 2018 and is still a favourite place for expats and guests of Phuket.