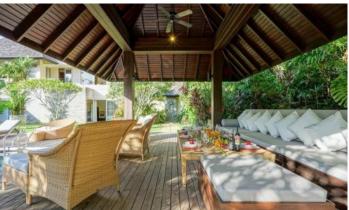

The Layan Estate is a stylish modern villas project with 4 or 5 bedrooms, private pools and spacious green areas. The specialty of this project is large land plots from 1600 sqm and living area from 550 sqm. The size of the pool is 20 x 5 meters. Large, bright rooms with stylish design, teak floors, comfortable modern furniture are filled with comfort and coziness. Glass sliding doors from living rooms and bedrooms lead directly to the pool or tropical garden. Each bedroom is equipped with a private bathroom and dressing room. Adjacent to the modern kitchen is a large dining room overlooking the greenery and pool. The villas have rooms for a study. The project was built in 2018 and is still a favourite place for expats and guests of Phuket.

## Infrastructure

The Layan Estate has 24-hour security and walking paths.