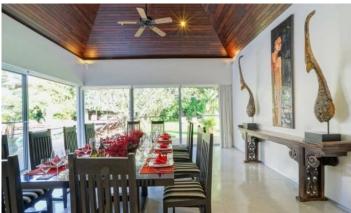

The Layan Estate is a stylish modern villas project with 4 or 5 bedrooms, private pools and spacious green areas. The specialty of this project is large land plots from 1600 sqm and living area from 550 sqm. The size of the pool is 20 x 5 meters. Large, bright rooms with stylish design, teak floors, comfortable modern furniture are filled with comfort and coziness. Glass sliding doors from living rooms and bedrooms lead directly to the pool or tropical garden. Each bedroom is equipped with a private bathroom and dressing room. Adjacent to the modern kitchen is a large dining room overlooking the greenery and pool. The villas have rooms for a study. The project was built in 2018 and is still a favourite place for expats and guests of Phuket.