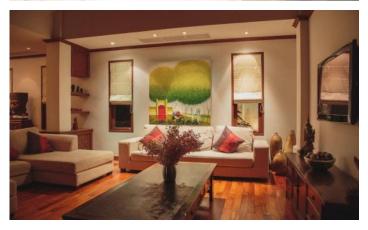

Sai Taan is one of the largest residences in Phuket. The project consists of 48 luxury Balinese style villas with red tile roofs, ranging from 450 m2, each with 3 to 5 bedrooms. The entire project is executed in the same style, the typical layout of the villa is an L-shaped main building, which houses a living room, a kitchen, several separate bedrooms with their own bathrooms and a maid's room. In a separate pavilion there is a guest bedroom with a bathroom. In the center is a large swimming pool with jacuzzi. bar and covered gazebo for relaxation. Each villa has its own covered parking. The villas are fenced off from each other and are completely private. The project is literally surrounded by tropical greenery and flowers.