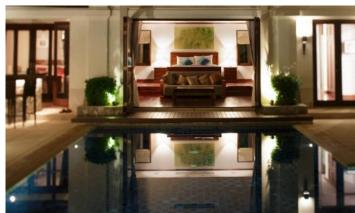

Sai Taan is one of the largest residences in Phuket. The project consists of 48 luxury Balinese style villas with red tile roofs, ranging from 450 m2, each with 3 to 5 bedrooms. The entire project is executed in the same style, the typical layout of the villa is an L-shaped main building, which houses a living room, a kitchen, several separate bedrooms with their own bathrooms and a maid's room. In a separate pavilion there is a guest bedroom with a bathroom. In the center is a large swimming pool with jacuzzi. bar and covered gazebo for relaxation. Each villa has its own covered parking. The villas are fenced off from each other and are completely private. The project is literally surrounded by tropical greenery and flowers.