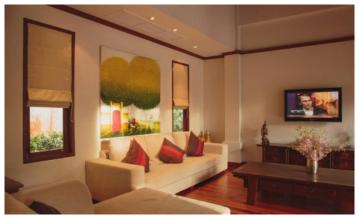

Sai Taan is one of the largest residences in Phuket. The project consists of 48 luxury Balinese style villas with red tile roofs, ranging from 450 m2, each with 3 to 5 bedrooms. The entire project is executed in the same style, the typical layout of the villa is an L-shaped main building, which houses a living room, a kitchen, several separate bedrooms with their own bathrooms and a maid's room. In a separate pavilion there is a guest bedroom with a bathroom. In the center is a large swimming pool with jacuzzi. bar and covered gazebo for relaxation. Each villa has its own covered parking. The villas are fenced off from each other and are completely private. The project is literally surrounded by tropical greenery and flowers.