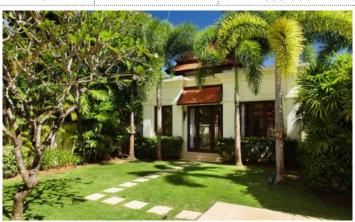

Sai Taan is one of the largest residences in Phuket. The project consists of 48 luxury Balinese style villas with red tile roofs, ranging from 450 m2, each with 3 to 5 bedrooms. The entire project is executed in the same style, the typical layout of the villa is an L-shaped main building, which houses a living room, a kitchen, several separate bedrooms with their own bathrooms and a maid's room. In a separate pavilion there is a guest bedroom with a bathroom. In the center is a large swimming pool with jacuzzi. bar and covered gazebo for relaxation. Each villa has its own covered parking. The villas are fenced off from each other and are completely private. The project is literally surrounded by tropical greenery and flowers.