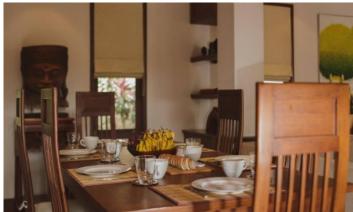

Sai Taan is one of the largest residences in Phuket. The project consists of 48 luxury Balinese style villas with red tile roofs, ranging from 450 m2, each with 3 to 5 bedrooms. The entire project is executed in the same style, the typical layout of the villa is an L-shaped main building, which houses a living room, a kitchen, several separate bedrooms with their own bathrooms and a maid's room. In a separate pavilion there is a guest bedroom with a bathroom. In the center is a large swimming pool with jacuzzi. bar and covered gazebo for relaxation. Each villa has its own covered parking. The villas are fenced off from each other and are completely private. The project is literally surrounded by tropical greenery and flowers.