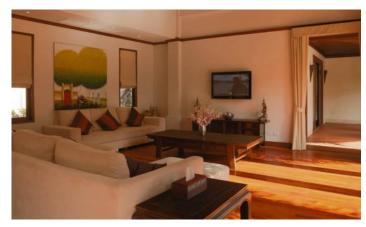

Sai Taan is one of the largest residences in Phuket. The project consists of 48 luxury Balinese style villas with red tile roofs, ranging from 450 m2, each with 3 to 5 bedrooms. The entire project is executed in the same style, the typical layout of the villa is an L-shaped main building, which houses a living room, a kitchen, several separate bedrooms with their own bathrooms and a maid's room. In a separate pavilion there is a guest bedroom with a bathroom. In the center is a large swimming pool with jacuzzi. bar and covered gazebo for relaxation. Each villa has its own covered parking. The villas are fenced off from each other and are completely private. The project is literally surrounded by tropical greenery and flowers.