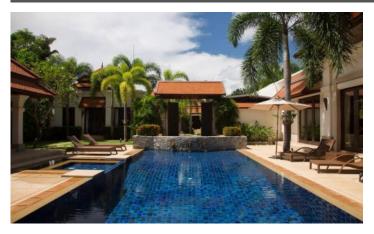

## ID2002 FASHIONABLE, LARGE 5-BEDROOM VILLA, WITH POOL VIEW IN SAI TAAN PROJECT, ON BANGTAO/LAGUNA BEACH ( + VIDEO REVIEW)

| Deal type       | Rent      |
|-----------------|-----------|
| Property type   | Villa     |
| Stage           | Completed |
| Completion date | 2008      |
| To the beach, m | 1200      |
| Bedrooms        | 5         |
| Guests          | 10        |
| Bathrooms       | 6         |

Sai Taan is one of the largest residences in Phuket. The project consists of 48 luxury Balinese style villas with red tile roofs, ranging from 450 m2, each with 3 to 5 bedrooms. The entire project is executed in the same style, the typical layout of the villa is an L-shaped main building, which houses a living room, a kitchen, several separate bedrooms with their own bathrooms and a maid's room. In a separate pavilion there is a guest bedroom with a bathroom. In the center is a large swimming pool with jacuzzi. bar and covered gazebo for relaxation. Each villa has its own covered parking. The villas are fenced off from each other and are completely private. The project is literally surrounded by tropical greenery and flowers.