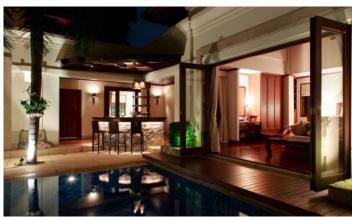

Sai Taan is one of the largest residences in Phuket. The project consists of 48 luxury Balinese style villas with red tile roofs, ranging from 450 m2, each with 3 to 5 bedrooms. The entire project is executed in the same style, the typical layout of the villa is an L-shaped main building, which houses a living room, a kitchen, several separate bedrooms with their own bathrooms and a maid's room. In a separate pavilion there is a guest bedroom with a bathroom. In the center is a large swimming pool with jacuzzi. bar and covered gazebo for relaxation. Each villa has its own covered parking. The villas are fenced off from each other and are completely private. The project is literally surrounded by tropical greenery and flowers.