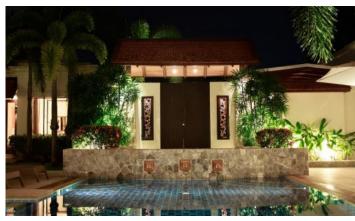

Sai Taan is one of the largest residences in Phuket. The project consists of 48 luxury Balinese style villas with red tile roofs, ranging from 450 m2, each with 3 to 5 bedrooms. The entire project is executed in the same style, the typical layout of the villa is an L-shaped main building, which houses a living room, a kitchen, several separate bedrooms with their own bathrooms and a maid's room. In a separate pavilion there is a guest bedroom with a bathroom. In the center is a large swimming pool with jacuzzi. bar and covered gazebo for relaxation. Each villa has its own covered parking. The villas are fenced off from each other and are completely private. The project is literally surrounded by tropical greenery and flowers.