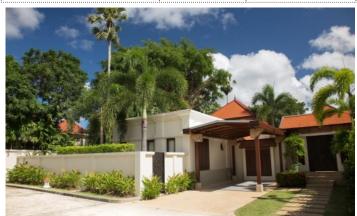

Sai Taan is one of the largest residences in Phuket. The project consists of 48 luxury Balinese style villas with red tile roofs, ranging from 450 m2, each with 3 to 5 bedrooms. The entire project is executed in the same style, the typical layout of the villa is an L-shaped main building, which houses a living room, a kitchen, several separate bedrooms with their own bathrooms and a maid's room. In a separate pavilion there is a guest bedroom with a bathroom. In the center is a large swimming pool with jacuzzi. bar and covered gazebo for relaxation. Each villa has its own covered parking. The villas are fenced off from each other and are completely private. The project is literally surrounded by tropical greenery and flowers.