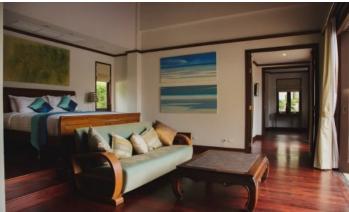

Sai Taan is one of the largest residences in Phuket. The project consists of 48 luxury Balinese style villas with red tile roofs, ranging from 450 m2, each with 3 to 5 bedrooms. The entire project is executed in the same style, the typical layout of the villa is an L-shaped main building, which houses a living room, a kitchen, several separate bedrooms with their own bathrooms and a maid's room. In a separate pavilion there is a guest bedroom with a bathroom. In the center is a large swimming pool with jacuzzi. bar and covered gazebo for relaxation. Each villa has its own covered parking. The villas are fenced off from each other and are completely private. The project is literally surrounded by tropical greenery and flowers.