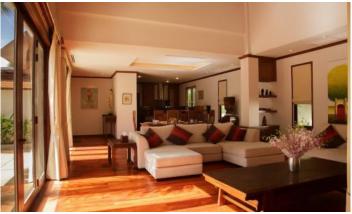

Sai Taan is one of the largest residences in Phuket. The project consists of 48 luxury Balinese style villas with red tile roofs, ranging from 450 m2, each with 3 to 5 bedrooms. The entire project is executed in the same style, the typical layout of the villa is an L-shaped main building, which houses a living room, a kitchen, several separate bedrooms with their own bathrooms and a maid's room. In a separate pavilion there is a guest bedroom with a bathroom. In the center is a large swimming pool with jacuzzi. bar and covered gazebo for relaxation. Each villa has its own covered parking. The villas are fenced off from each other and are completely private. The project is literally surrounded by tropical greenery and flowers.