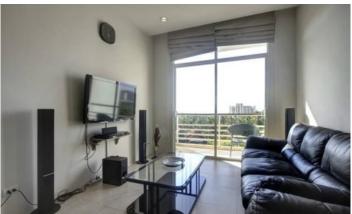

## ID2198 COMFORTABLE 1-BEDROOM APARTMENTS, WITH POOL VIEW IN KARON HILL PROJECT, ON KARON BEACH

| Deal type       | Rent       |  |  |
|-----------------|------------|--|--|
| Property type   | Apartments |  |  |
| Stage           | Completed  |  |  |
| Completion date | 2013       |  |  |
| To the beach, m | 400        |  |  |
| Bedrooms        | 1          |  |  |
| Guests          | 2          |  |  |

| Bathrooms                  | 1                                       |
|----------------------------|-----------------------------------------|
| Total area, m <sup>2</sup> | 50                                      |
| View                       | Pool view, Urban View,<br>Mountain View |
| Floors                     | 7                                       |
| Furnture                   | Furnished                               |
| Listed by                  | Private person                          |