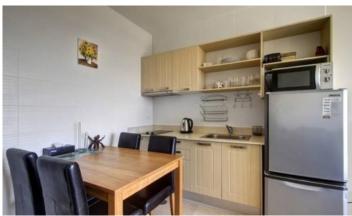

## ID2198 COMFORTABLE 1-BEDROOM APARTMENTS, WITH POOL VIEW IN KARON HILL PROJECT, ON KARON BEACH

| Deal type       | Rent       |  |  |
|-----------------|------------|--|--|
| Property type   | Apartments |  |  |
| Stage           | Completed  |  |  |
| Completion date | 2013       |  |  |
| To the beach, m | 400        |  |  |
| Bedrooms        | 1          |  |  |
| Guests          | 2          |  |  |

| Bathrooms                  | 1                                       |
|----------------------------|-----------------------------------------|
| Total area, m <sup>2</sup> | 50                                      |
| View                       | Pool view, Urban View,<br>Mountain View |
| Floors                     | 7                                       |
| Furnture                   | Furnished                               |
| Listed by                  | Private person                          |