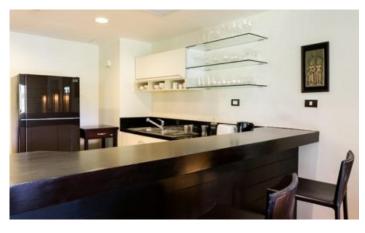

A rarity for Phuket - the first line from the sea! Chom Tawan is a complex of cozy spacious apartments and villas with a beautiful view located 50 meters from Bangtao beach. The apartments consist of 3-storey buildings, the villas are two-storey. In total, the complex has 20 luxurious villas and 24 spacious apartments, made in the same style. Built in Thai tropical style: massive furniture, lots of greenery, trees and winding paths among the palm trees.