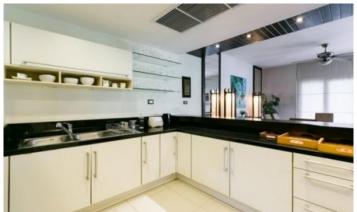

A rarity for Phuket - the first line from the sea! Chom Tawan is a complex of cozy spacious apartments and villas with a beautiful view located 50 meters from Bangtao beach. The apartments consist of 3-storey buildings, the villas are two-storey. In total, the complex has 20 luxurious villas and 24 spacious apartments, made in the same style. Built in Thai tropical style: massive furniture, lots of greenery, trees and winding paths among the palm trees.