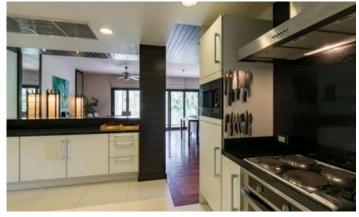

A rarity for Phuket - the first line from the sea! Chom Tawan is a complex of cozy spacious apartments and villas with a beautiful view located 50 meters from Bangtao beach. The apartments consist of 3-storey buildings, the villas are two-storey. In total, the complex has 20 luxurious villas and 24 spacious apartments, made in the same style. Built in Thai tropical style: massive furniture, lots of greenery, trees and winding paths among the palm trees.