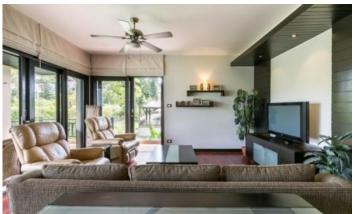

A rarity for Phuket - the first line from the sea! Chom Tawan is a complex of cozy spacious apartments and villas with a beautiful view located 50 meters from Bangtao beach. The apartments consist of 3-storey buildings, the villas are two-storey. In total, the complex has 20 luxurious villas and 24 spacious apartments, made in the same style. Built in Thai tropical style: massive furniture, lots of greenery, trees and winding paths among the palm trees.