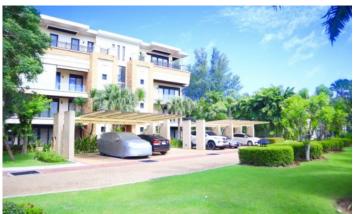

A rarity for Phuket - the first line from the sea! Chom Tawan is a complex of cozy spacious apartments and villas with a beautiful view located 50 meters from Bangtao beach. The apartments consist of 3-storey buildings, the villas are two-storey. In total, the complex has 20 luxurious villas and 24 spacious apartments, made in the same style. Built in Thai tropical style: massive furniture, lots of greenery, trees and winding paths among the palm trees.

## Infrastructure

On the territory of the project there is a swimming pool with sun loungers, a children's pool, parking. Chom Tawan is a small, well-groomed town with lush walking paths and green lawns between houses. The project is guarded around the clock; the office of the service company is also located here.