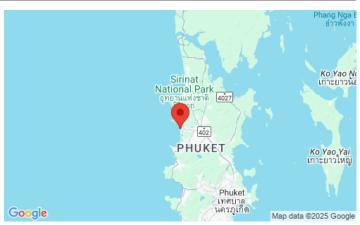

## What's nearby

The 8 km long Bangtao Beach is within walking distance of the Chom Tawan Project. This beach is home to Phuket's most popular beach clubs such as Xana Beach Club, Dream Beach Club and Catch Club. Next to Chom Tawan is the Laguna Phuket Golf Club, which hosts international tournaments. Inexperienced golfers can use the services of a personal golf coach. Nearby is the Boat Avenue shopping complex with many shops, countless restaurants and bars, and the Villa Market supermarket for European products. The modern Porto De Phuket shopping complex, with countless restaurants, Tors supermarket, boutiques and food court, is just a short walk away. Nearby is the Lemonade Kids Club with a children's room and a pool for children, a hot sauna for adults. The bustling party scene of Patong is a 25-minute drive from the complex. The road from the airport to the complex will take about 30 minutes. This location makes Chom Tawan one of the most desirable and popular residential complexes for both tourists and expats.