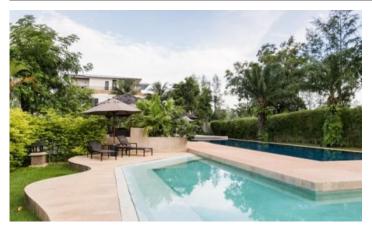

A rarity for Phuket - the first line from the sea! Chom Tawan is a complex of cozy spacious apartments and villas with a beautiful view located 50 meters from Bangtao beach. The apartments consist of 3-storey buildings, the villas are two-storey. In total, the complex has 20 luxurious villas and 24 spacious apartments, made in the same style. Built in Thai tropical style: massive furniture, lots of greenery, trees and winding paths among the palm trees.

## Infrastructure

On the territory of the project there is a swimming pool with sun loungers, a children's pool, parking. Chom Tawan is a small, well-groomed town with lush walking paths and green lawns between houses. The project is guarded around the clock; the office of the service company is also located here.