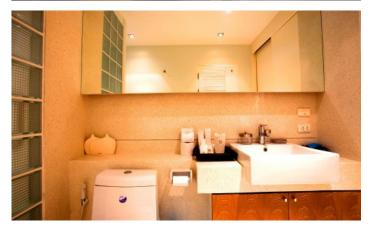

w                       | Mountain View |  |
| Completion date | 2014       | Floors                     | 3             |  |
| To the beach, m | 3000       | Furnture Furnished         |               |  |
| Bedrooms        | 1          | Listed by Developer        |               |  |
| Guests          | 2          |                            |               |  |

| Periods       | Day, THB | 3 Days, THB | Week, THB | 2 Weeks, THB | Month, THB |
|---------------|----------|-------------|-----------|--------------|------------|
| 10.01 - 09.01 | 2 500    | 7 500       | 16 250    | 28 750       | 50 000     |
| 01.11 - 30.04 | 2 000    | 6 000       | 13 000    | 23 000       | 40 000     |
| 01.05 - 31.10 | 1 250    | 3 750       | 8 125     | 14 375       | 25 000     |