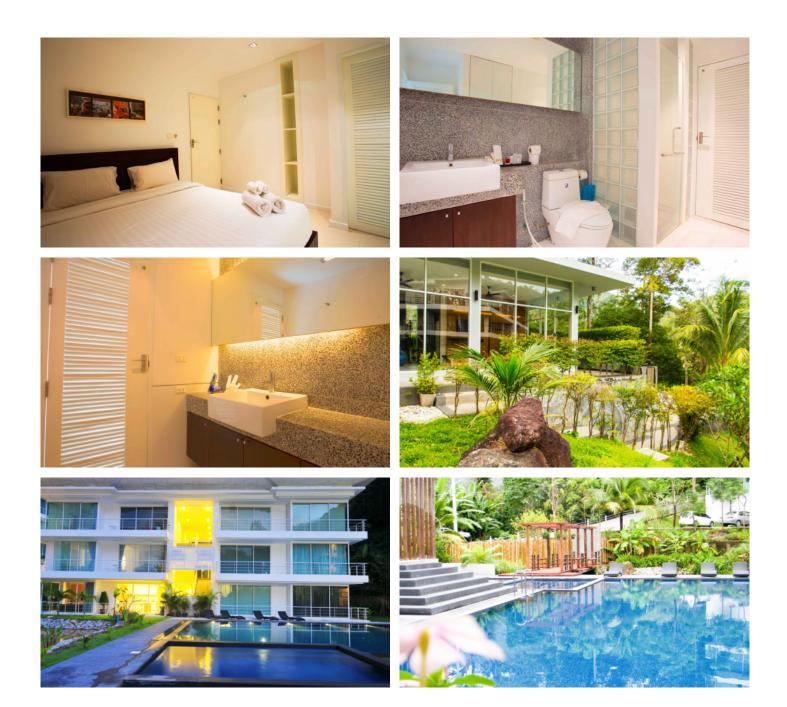

## ID2248 EXCLUSIVE 2-BEDROOM APARTMENTS, WITH MOUNTAIN VIEW IN THE TREES RESIDENCE PROJECT, ON KAMALA BEACH BEACH

| Deal type       | Rent       | Bathrooms                  | 1             |  |
|-----------------|------------|----------------------------|---------------|--|
| Property type   | Apartments | Total area, m <sup>2</sup> |               |  |
| Stage           | Completed  | View                       | Mountain View |  |
| Completion date | 2014       | Floors                     | 3             |  |
| To the beach, m | 3000       | Furnture                   | Furnished     |  |
| Bedrooms        | 2          | Listed by                  | Developer     |  |
| Guests          | 2          |                            |               |  |