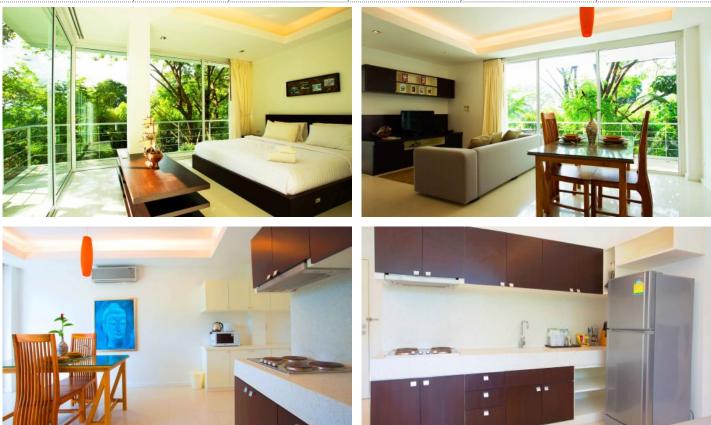

## ID2248 EXCLUSIVE 2-BEDROOM APARTMENTS, WITH MOUNTAIN VIEW IN THE TREES RESIDENCE PROJECT, ON KAMALA BEACH BEACH

| Deal type       | Rent       | Bathrooms                  | 1             |  |
|-----------------|------------|----------------------------|---------------|--|
| Property type   | Apartments | Total area, m <sup>2</sup> |               |  |
| Stage           | Completed  | View                       | Mountain View |  |
| Completion date | 2014       | Floors                     | 3             |  |
| To the beach, m | 3000       | Furnture                   | Furnished     |  |
| Bedrooms        | 2          | Listed by                  | Developer     |  |
| Guests          | 2          |                            |               |  |