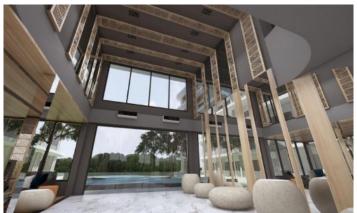

Utopia Naiharn is a luxurious contemporary condominium and villas project. It is located among beautiful mountain landscapes and lush greenery next to the beach. The project includes three types of 1-bedroom apartments from 43 to 53m2, as well as 177m2 villas with a pool and two bedrooms.

#### Infrastructure

The project features a full range of 5-star amenities including Utopia Spa, spa packages, Thai treatments and massages, a rooftop fitness center and Utopia Kids Club to delight your kids with a host of activities on offer. In addition, there are 4 swimming pools in the common area with different atmospheres. In addition, the project also provides transfers to Nai Harn and Rawai beaches, bike rental and private yoga classes for everyone.