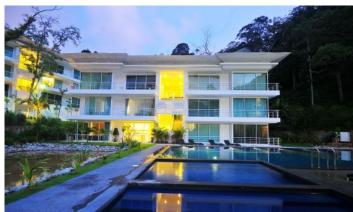

## ID2276 COMFORTABLE 2-BEDROOM APARTMENTS, WITH MOUNTAIN VIEW IN THE TREES RESIDENCE PROJECT, ON KAMALA BEACH

| Deal type       | Rent       | Bathrooms      | 1                                      |
|-----------------|------------|----------------|----------------------------------------|
| Property type   | Apartments | Total area, m² | 100                                    |
| Stage           | Completed  | View           | Mountain View                          |
| Completion date | 2014       | Floors         | 3                                      |
| To the beach, m | 3000       | Furnture       | Furnished                              |
| Bedrooms        | 2          | Listed by      | Developer                              |
| Guests          | 2          |                | ······································ |