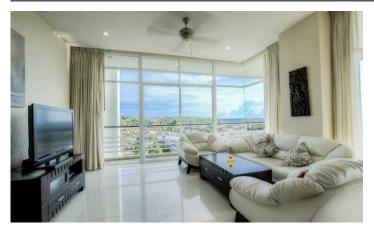

## ID2307 STUNNING 2-BEDROOM APARTMENTS, WITH SEA VIEW IN KARON HILL PROJECT, ON KARON BEACH

| Deal type       | Rent       |  |  |
|-----------------|------------|--|--|
| Property type   | Apartments |  |  |
| Stage           | Completed  |  |  |
| Completion date | 2013       |  |  |
| To the beach, m | 400        |  |  |
| Bedrooms        | 2          |  |  |
| Guests          | 4          |  |  |

| Bathrooms                  | 1                                      |  |  |
|----------------------------|----------------------------------------|--|--|
| Total area, m <sup>2</sup> | 135                                    |  |  |
| View                       | Sea View, Urban View,<br>Mountain View |  |  |
| Floors                     | 7                                      |  |  |
| Furnture                   | Furnished                              |  |  |
| Listed by                  | Private person                         |  |  |