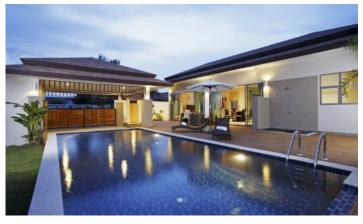

## ID2327 FASHIONABLE 3-BEDROOM VILLA, WITH POOL VIEW IN TANODE ESTATE PROJECT, ON BANGTAO/LAGUNA BEACH ( + VIDEO REVIEW)

# Price 22 300 000 THB (654 505 USD)

| Deal type                  | Sale       |
|----------------------------|------------|
| Property type              | Villa      |
| Stage                      | Completed  |
| Completion date            | 2012       |
| To the beach, m            | 3300       |
| Bedrooms                   | 3          |
| Bathrooms                  | 3          |
| Total area, m <sup>2</sup> | 333        |
| Price per sqm              | 66 966 THB |

| Land area, m²  | 680                    |
|----------------|------------------------|
| View           | Pool view, Garden view |
| Floors         | 1                      |
| Furnture       | Furnished              |
| Listed by      | Private person         |
| Ownership      | Foreign Freehold       |
| Land ownership | Leasehold              |
| Title deed     | Chanote                |
|                |                        |

Tanode Estate is a project that offers an unprecedented combination of high quality materials and excellent value, while is located in one of the most attractive locations in Phuket - the Laguna area on the west coast of Phuket. The project was built in the heart of Laguna Phuket Resort in 2015 and is still a favourite destination for expats and guests of Phuket. The project is small - it consists of only 14 one-storey villas. Tanode Estate has 3 types of properties - 2, 3 and 4 bedroom villas on plots of different sizes, you can surely find a property in Tanode Estate that suits your needs.