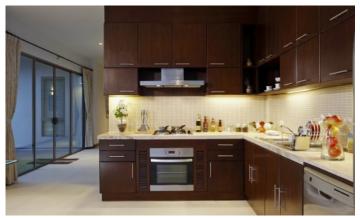

| Land area, m²  | 680                    |
|----------------|------------------------|
| View           | Pool view, Garden view |
| Floors         | 1                      |
| Furnture       | Furnished              |
| Listed by      | Private person         |
| Ownership      | Foreign Freehold       |
| Land ownership | Leasehold              |
| Title deed     | Chanote                |
|                |                        |