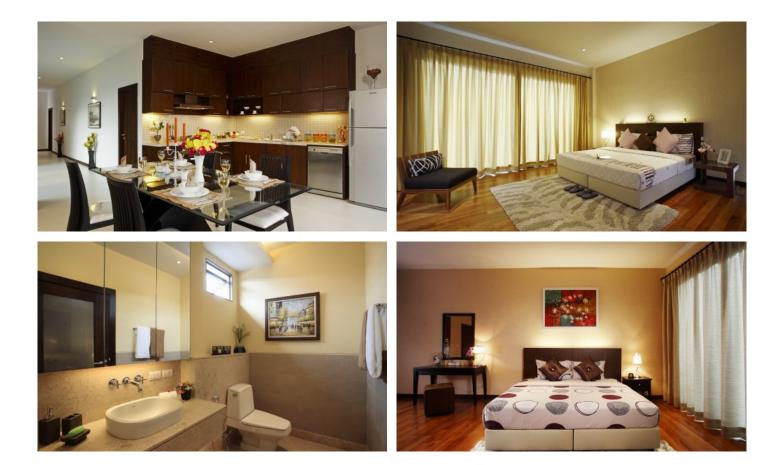

# Price 22 300 000 THB (654 505 USD)

| Deal type                  | Sale       |
|----------------------------|------------|
| Property type              | Villa      |
| Stage                      | Completed  |
| Completion date            | 2012       |
| To the beach, m            | 3300       |
| Bedrooms                   | 3          |
| Bathrooms                  | 3          |
| Total area, m <sup>2</sup> | 333        |
| Price per sqm              | 66 966 THB |

| Land area, m²  | 680                    |
|----------------|------------------------|
| View           | Pool view, Garden view |
| Floors         | 1                      |
| Furnture       | Furnished              |
| Listed by      | Private person         |
| Ownership      | Foreign Freehold       |
| Land ownership | Leasehold              |
| Title deed     | Chanote                |
|                |                        |