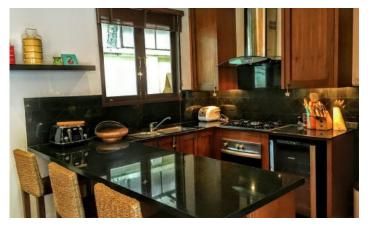

Sai Taan is one of the largest residences in Phuket. The project consists of 48 luxury Balinese style villas with red tile roofs, ranging from 450 m2, each with 3 to 5 bedrooms. The entire project is executed in the same style, the typical layout of the villa is an L-shaped main building, which houses a living room, a kitchen, several separate bedrooms with their own bathrooms and a maid's room. In a separate pavilion there is a guest bedroom with a bathroom. In the center is a large swimming pool with jacuzzi. bar and covered gazebo for relaxation. Each villa has its own covered parking. The villas are fenced off from each other and are completely private. The project is literally surrounded by tropical greenery and flowers.