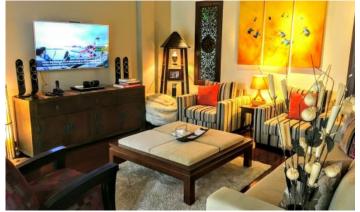

Sai Taan is one of the largest residences in Phuket. The project consists of 48 luxury Balinese style villas with red tile roofs, ranging from 450 m2, each with 3 to 5 bedrooms. The entire project is executed in the same style, the typical layout of the villa is an L-shaped main building, which houses a living room, a kitchen, several separate bedrooms with their own bathrooms and a maid's room. In a separate pavilion there is a guest bedroom with a bathroom. In the center is a large swimming pool with jacuzzi. bar and covered gazebo for relaxation. Each villa has its own covered parking. The villas are fenced off from each other and are completely private. The project is literally surrounded by tropical greenery and flowers.