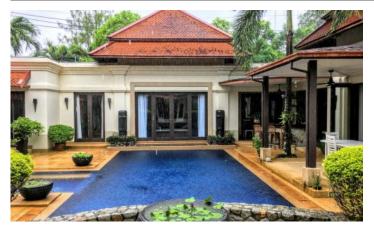

## ID2332 INCREDIBLE, SPACIOUS 4-BEDROOM VILLA, WITH POOL VIEW IN SAI TAAN PROJECT, ON BANGTAO/LAGUNA BEACH ( + VIDEO REVIEW)

| Deal type       | Rent      |
|-----------------|-----------|
| Property type   | Villa     |
| Stage           | Completed |
| Completion date | 2008      |
| To the beach, m | 1200      |
| Bedrooms        | 4         |
| Guests          | 8         |
| Bathrooms       | 4         |

Sai Taan is one of the largest residences in Phuket. The project consists of 48 luxury Balinese style villas with red tile roofs, ranging from 450 m2, each with 3 to 5 bedrooms. The entire project is executed in the same style, the typical layout of the villa is an L-shaped main building, which houses a living room, a kitchen, several separate bedrooms with their own bathrooms and a maid's room. In a separate pavilion there is a guest bedroom with a bathroom. In the center is a large swimming pool with jacuzzi. bar and covered gazebo for relaxation. Each villa has its own covered parking. The villas are fenced off from each other and are completely private. The project is literally surrounded by tropical greenery and flowers.