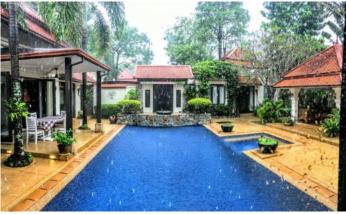

Sai Taan is one of the largest residences in Phuket. The project consists of 48 luxury Balinese style villas with red tile roofs, ranging from 450 m2, each with 3 to 5 bedrooms. The entire project is executed in the same style, the typical layout of the villa is an L-shaped main building, which houses a living room, a kitchen, several separate bedrooms with their own bathrooms and a maid's room. In a separate pavilion there is a guest bedroom with a bathroom. In the center is a large swimming pool with jacuzzi. bar and covered gazebo for relaxation. Each villa has its own covered parking. The villas are fenced off from each other and are completely private. The project is literally surrounded by tropical greenery and flowers.