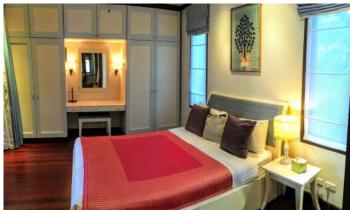

## ID2332 INCREDIBLE, SPACIOUS 4-BEDROOM VILLA, WITH POOL VIEW IN SAI TAAN PROJECT, ON BANGTAO/LAGUNA BEACH ( + VIDEO REVIEW)

| Deal type       | Rent      |
|-----------------|-----------|
| Property type   | Villa     |
| Stage           | Completed |
| Completion date | 2008      |
| To the beach, m | 1200      |
| Bedrooms        | 4         |
| Guests          | 8         |
| Bathrooms       | 4         |

Sai Taan is one of the largest residences in Phuket. The project consists of 48 luxury Balinese style villas with red tile roofs, ranging from 450 m2, each with 3 to 5 bedrooms. The entire project is executed in the same style, the typical layout of the villa is an L-shaped main building, which houses a living room, a kitchen, several separate bedrooms with their own bathrooms and a maid's room. In a separate pavilion there is a guest bedroom with a bathroom. In the center is a large swimming pool with jacuzzi. bar and covered gazebo for relaxation. Each villa has its own covered parking. The villas are fenced off from each other and are completely private. The project is literally surrounded by tropical greenery and flowers.