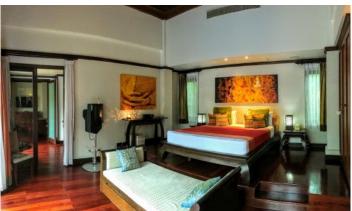

Sai Taan is one of the largest residences in Phuket. The project consists of 48 luxury Balinese style villas with red tile roofs, ranging from 450 m2, each with 3 to 5 bedrooms. The entire project is executed in the same style, the typical layout of the villa is an L-shaped main building, which houses a living room, a kitchen, several separate bedrooms with their own bathrooms and a maid's room. In a separate pavilion there is a guest bedroom with a bathroom. In the center is a large swimming pool with jacuzzi. bar and covered gazebo for relaxation. Each villa has its own covered parking. The villas are fenced off from each other and are completely private. The project is literally surrounded by tropical greenery and flowers.