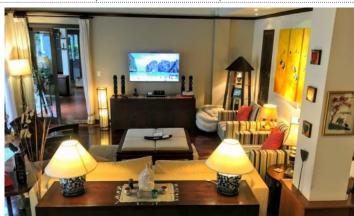

Sai Taan is one of the largest residences in Phuket. The project consists of 48 luxury Balinese style villas with red tile roofs, ranging from 450 m2, each with 3 to 5 bedrooms. The entire project is executed in the same style, the typical layout of the villa is an L-shaped main building, which houses a living room, a kitchen, several separate bedrooms with their own bathrooms and a maid's room. In a separate pavilion there is a guest bedroom with a bathroom. In the center is a large swimming pool with jacuzzi. bar and covered gazebo for relaxation. Each villa has its own covered parking. The villas are fenced off from each other and are completely private. The project is literally surrounded by tropical greenery and flowers.