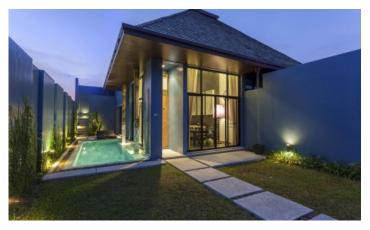

## ID2337 LUXURIOUS 2-BEDROOM VILLA, WITH POOL VIEW IN WINGS PROJECT, ON BANGTAO/LAGUNA BEACH

| Deal type       | Rent      |
|-----------------|-----------|
| Property type   | Villa     |
| Stage           | Completed |
| Completion date | 2011      |
| To the beach, m | 4500      |
| Bedrooms        | 2         |
| Guests          | 4         |

Contemporary Sino-Portuguese style villas with an authentic rustic ambience located in a quiet gated community where you can enjoy complete privacy. Wings is a creative collection of private pool villas located close to Layan and Bangtao Beach. The project includes 21 villas from 1 to 3 bedrooms ranging from 144 to 200 sq.m. with its own private pool 6.5m. The master bedroom with a king-size bed and a luxurious bathroom opens onto your private garden. Open plan living and dining area with fully equipped kitchen.