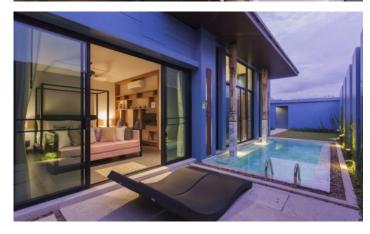

Contemporary Sino-Portuguese style villas with an authentic rustic ambience located in a quiet gated community where you can enjoy complete privacy. Wings is a creative collection of private pool villas located close to Layan and Bangtao Beach. The project includes 21 villas from 1 to 3 bedrooms ranging from 144 to 200 sq.m. with its own private pool 6.5m. The master bedroom with a king-size bed and a luxurious bathroom opens onto your private garden. Open plan living and dining area with fully equipped kitchen.