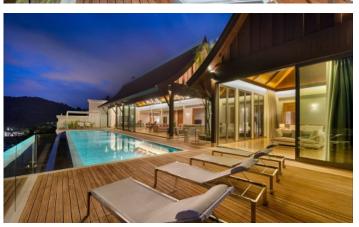

## ID2415 LUXURIOUS PREMIUM, LARGE 5-BEDROOM VILLA, WITH SEA VIEW AND NEAR THE SEA IN MALAIWANA PROJECT, ON NAITHON BEACH

| Deal type       | Rent      |
|-----------------|-----------|
| Property type   | Villa     |
| Stage           | Completed |
| Completion date | 2015      |
| To the beach, m | 100       |
| Bedrooms        | 5         |
| Guests          | 14        |
| Bathrooms       | 5         |

Malaiwana is a contemporary luxury tropical villa project. The villas offer panoramic sea views, where you can watch the magnificent sunsets of the Andaman Sea. The project is considered one of the best residential developments on the island. Attention to detail and meticulous workmanship have set new standards for luxury tropical living.