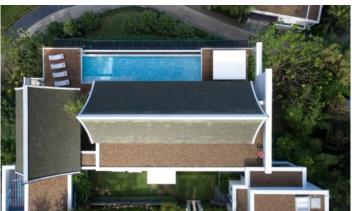

## ID2415 LUXURIOUS PREMIUM, LARGE 5-BEDROOM VILLA, WITH SEA VIEW AND NEAR THE SEA IN MALAIWANA PROJECT, ON NAITHON BEACH

| Deal type       | Rent      |
|-----------------|-----------|
| Property type   | Villa     |
| Stage           | Completed |
| Completion date | 2015      |
| To the beach, m | 100       |
| Bedrooms        | 5         |
| Guests          | 14        |
| Bathrooms       | 5         |

| Total area, m²  | 1800      |
|-----------------|-----------|
| Indoor area, m² | 1600      |
| Land area, m²   | 1800      |
| View            | Sea View  |
| Floors          | 2         |
| Furnture        | Furnished |
| Listed by       | Company   |
|                 |           |