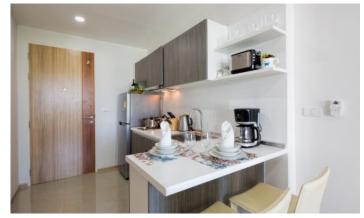

| Bathrooms                  | 1                                         |
|----------------------------|-------------------------------------------|
| Total area, m <sup>2</sup> | 30                                        |
| View                       | Urban View, Mountain View,<br>Garden view |
| Floors                     | 8                                         |
| Furnture                   | Furnished                                 |
| Listed by                  | Private person                            |