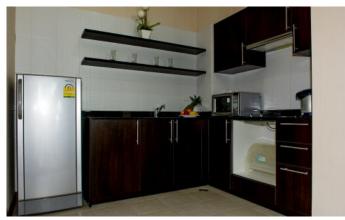

| Bathrooms                  | 1                                            |  |  |  |
|----------------------------|----------------------------------------------|--|--|--|
| Total area, m <sup>2</sup> | 70                                           |  |  |  |
| View                       | Pool view, Urban View,<br>Mountain View<br>7 |  |  |  |
| Floors                     |                                              |  |  |  |
| Furnture                   | Furnished                                    |  |  |  |
| Listed by                  | Private person                               |  |  |  |