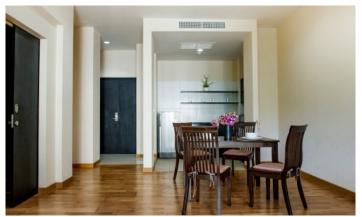

| Bathrooms                  | 1                                            |  |  |  |
|----------------------------|----------------------------------------------|--|--|--|
| Total area, m <sup>2</sup> | 70                                           |  |  |  |
| View                       | Pool view, Urban View,<br>Mountain View<br>7 |  |  |  |
| Floors                     |                                              |  |  |  |
| Furnture                   | Furnished                                    |  |  |  |
| Listed by                  | Private person                               |  |  |  |