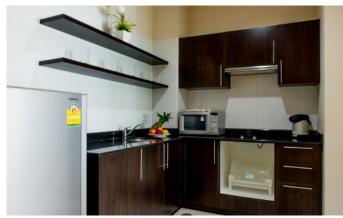

| Bathrooms                  | 1                                            |  |  |  |
|----------------------------|----------------------------------------------|--|--|--|
| Total area, m <sup>2</sup> | 70                                           |  |  |  |
| View                       | Pool view, Urban View,<br>Mountain View<br>7 |  |  |  |
| Floors                     |                                              |  |  |  |
| Furnture                   | Furnished                                    |  |  |  |
| Listed by                  | Private person                               |  |  |  |

Karon Hill, a stylish 3-building condominium surrounded by mountains and lush tropical gardens. Stylish modern complex with a large selection of apartments from studios to three-bedroom apartments located on an elevated position overlooking the beach or mountains.

## For whom is it suitable

The complex is designed to suit a diverse family holiday and create an atmosphere that matches the true holiday lifestyle with a modern Thai lifestyle. The apartments are perfect for young couples and groups of friends.