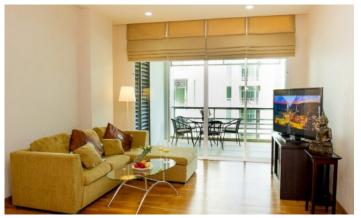

| Bathrooms                  | 1                                            |  |  |  |
|----------------------------|----------------------------------------------|--|--|--|
| Total area, m <sup>2</sup> | 70                                           |  |  |  |
| View                       | Pool view, Urban View,<br>Mountain View<br>7 |  |  |  |
| Floors                     |                                              |  |  |  |
| Furnture                   | Furnished                                    |  |  |  |
| Listed by                  | Private person                               |  |  |  |