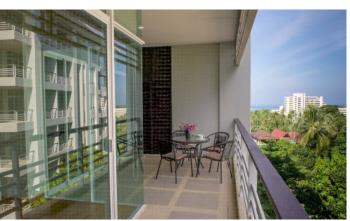

| Bathrooms                  | 1                                            |  |  |  |
|----------------------------|----------------------------------------------|--|--|--|
| Total area, m <sup>2</sup> | 70                                           |  |  |  |
| View                       | Pool view, Urban View,<br>Mountain View<br>7 |  |  |  |
| Floors                     |                                              |  |  |  |
| Furnture                   | Furnished                                    |  |  |  |
| Listed by                  | Private person                               |  |  |  |

## What's nearby

The condominium is located just 2 minutes walk from the beach in the heart of beautiful Karon. Karon is the second-longest beach in Phuket, with a length of 3 kilometres. It is known for its deep blue sea, white sandy beach and its tranquillity compared to Patong Beach. Karon Beach is located in the south of Phuket, making it easy to get to Patong and Rawai beaches. Situated close to many of the tourist attractions as well as Phuket's vibrant nightlife to provide an unforgettable holiday experience.

## Infrastructure

The complex has its own infinity pool, fitness centre with mountain views, clubhouse, games room, jacuzzi, 24-hour security and video surveillance, parking.