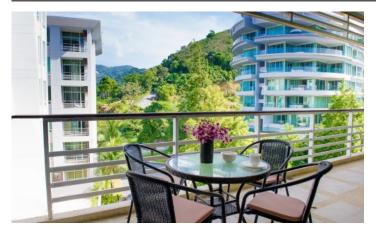

## ID2442 CHIC 1-BEDROOM APARTMENTS, WITH POOL VIEW IN KARON HILL PROJECT, ON KARON BEACH

| Deal type       | Rent       |  |
|-----------------|------------|--|
| Property type   | Apartments |  |
| Stage           | Completed  |  |
| Completion date | 2013       |  |
| To the beach, m | 400        |  |
| Bedrooms        | 1          |  |
| Guests          | 2          |  |

| Bathrooms                  | 1                                            |  |  |  |
|----------------------------|----------------------------------------------|--|--|--|
| Total area, m <sup>2</sup> | 70                                           |  |  |  |
| View                       | Pool view, Urban View,<br>Mountain View<br>7 |  |  |  |
| Floors                     |                                              |  |  |  |
| Furnture                   | Furnished                                    |  |  |  |
| Listed by                  | Private person                               |  |  |  |

Karon Hill, a stylish 3-building condominium surrounded by mountains and lush tropical gardens. Stylish modern complex with a large selection of apartments from studios to three-bedroom apartments located on an elevated position overlooking the beach or mountains.