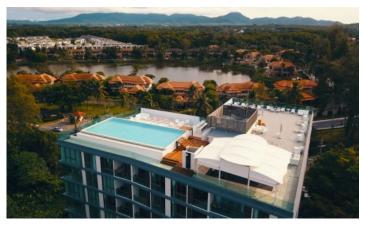

## **Overview**

Oceanstone is a modern condominium located in the Choeng Thale area of Phuket Island. Completed in August 2017, the project consists of 84 residential units spread across 7 floors. The condominium offers a stylish tropical design with accents of white and brown, creating a cozy and relaxing atmosphere.

## **Amenities and Features**

- Swimming Pool
- Gym
- Concierge and Office
- Garden
- Parking
- 24-hour Security