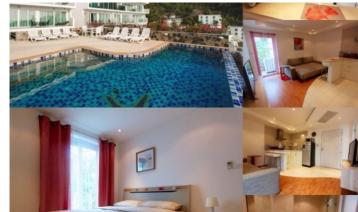

## ID2454 LUXURIOUS 1-BEDROOM APARTMENTS, WITH URBAN VIEW IN KATA OCEAN VIEW PROJECT, ON KATA BEACH

| Deal type       | Rent       |  |
|-----------------|------------|--|
| Property type   | Apartments |  |
| Stage           | Completed  |  |
| Completion date | 2015       |  |
| To the beach, m | 2200       |  |
| Bedrooms        | 1          |  |
| Guests          | 2          |  |

| Bathrooms                  | 1                       |  |  |
|----------------------------|-------------------------|--|--|
| Total area, m <sup>2</sup> | 45                      |  |  |
| View                       | Urban View, Garden view |  |  |
| Floors                     | 3                       |  |  |
| Furnture                   | Furnished               |  |  |
| Listed by                  | Private person          |  |  |