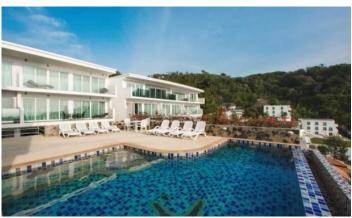

Kata Ocean View Condominium consists of low-rise buildings located on a hill with stunning views of the sea and Kata Bay. The houses are surrounded by tropical vegetation, which creates an amazing atmosphere of privacy and detachment from the surrounding world. The type of apartments ranges from studios to two-bedroom apartments, many of them have sea views.

## Infrastructure

For guests and owners, a restaurant, a bar, a spa centre, a fitness centre, a sauna, several communal pools and a reception are available on the project site. The project is guarded around the clock.