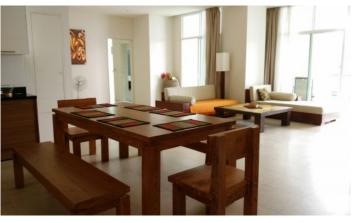

## ID2488 INCREDIBLE 2-BEDROOM APARTMENTS, WITH SEA VIEW IN KARON HILL PROJECT, ON KARON BEACH

| Deal type       | Rent       | Bathrooms                  | 2                                |  |
|-----------------|------------|----------------------------|----------------------------------|--|
| Property type   | Apartments | Total area, m <sup>2</sup> | 170                              |  |
| Stage           | Completed  | View                       | Sea View, Pool view, Urban       |  |
| Completion date | 2013       |                            | View                             |  |
| To the beach, m | 400        | Floors                     | 7<br>Furnished<br>Private person |  |
| Bedrooms        | 2          | Furnture                   |                                  |  |
| Guests          | 4          | Listed by                  |                                  |  |

Karon Hill, a stylish 3-building condominium surrounded by mountains and lush tropical gardens. Stylish modern complex with a large selection of apartments from studios to three-bedroom apartments located on an elevated position overlooking the beach or mountains.

## For whom is it suitable

The complex is designed to suit a diverse family holiday and create an atmosphere that matches the true holiday lifestyle with a modern Thai lifestyle. The apartments are perfect for young couples and groups of friends.