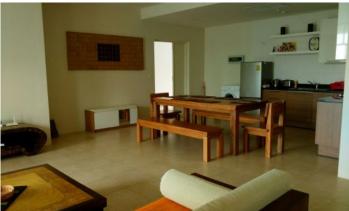

## ID2488 INCREDIBLE 2-BEDROOM APARTMENTS, WITH SEA VIEW IN KARON HILL PROJECT, ON KARON BEACH

| Deal type       | Rent       | Bathrooms                  | 2                                |  |
|-----------------|------------|----------------------------|----------------------------------|--|
| Property type   | Apartments | Total area, m <sup>2</sup> | 170                              |  |
| Stage           | Completed  | View                       | Sea View, Pool view, Urban       |  |
| Completion date | 2013       |                            | View                             |  |
| To the beach, m | 400        | Floors                     | 7<br>Furnished<br>Private person |  |
| Bedrooms        | 2          | Furnture                   |                                  |  |
| Guests          | 4          | Listed by                  |                                  |  |

## For whom is it suitable

The complex is designed to suit a diverse family holiday and create an atmosphere that matches the true holiday lifestyle with a modern Thai lifestyle. The apartments are perfect for young couples and groups of friends.