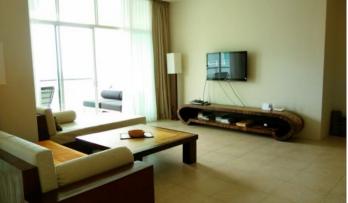

## ID2488 INCREDIBLE 2-BEDROOM APARTMENTS, WITH SEA VIEW IN KARON HILL PROJECT, ON KARON BEACH

| Deal type       | Rent       | Bathrooms                  | 2                                |  |
|-----------------|------------|----------------------------|----------------------------------|--|
| Property type   | Apartments | Total area, m <sup>2</sup> | 170                              |  |
| Stage           | Completed  | View                       | Sea View, Pool view, Urban       |  |
| Completion date | 2013       |                            | View                             |  |
| To the beach, m | 400        | Floors                     | 7<br>Furnished<br>Private person |  |
| Bedrooms        | 2          | Furnture                   |                                  |  |
| Guests          | 4          | Listed by                  |                                  |  |

Karon Hill, a stylish 3-building condominium surrounded by mountains and lush tropical gardens. Stylish modern complex with a large selection of apartments from studios to three-bedroom apartments located on an elevated position overlooking the beach or mountains.

## For whom is it suitable

The complex is designed to suit a diverse family holiday and create an atmosphere that matches the true holiday lifestyle with a modern Thai lifestyle. The apartments are perfect for young couples and groups of friends.