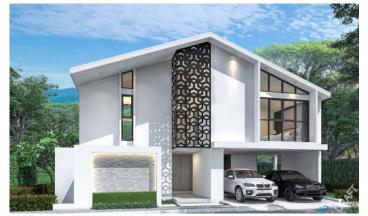

### **Project Description**

Grand View Residences Lagoon is a brand-new and unique project featuring 18 villas nestled amidst the serene mountains between Bang Tao and Surin. These villas combine luxury, affordability, and harmony with Phuket's stunning natural beauty. Each villa offers breathtaking views of the mountain range, with a living area of at least 280 sqm and land plots starting from 390 sqm.

#### Key Features:

- Spacious two-story villas with 7-meter-high ceilings.
- Large private swimming pools.
- Fully equipped European-style kitchens.
- Bedrooms furnished with beds, mattresses, and built-in wardrobes.
- High-quality finishes, including ceramic, granite, and natural tiles.