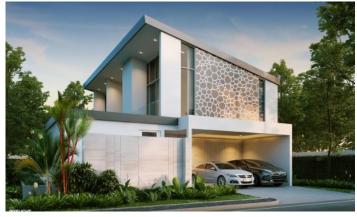

### **Project Description**

Grand View Residences Lagoon is a brand-new and unique project featuring 18 villas nestled amidst the serene mountains between Bang Tao and Surin. These villas combine luxury, affordability, and harmony with Phuket's stunning natural beauty. Each villa offers breathtaking views of the mountain range, with a living area of at least 280 sqm and land plots starting from 390 sqm.

#### Key Features:

- Spacious two-story villas with 7-meter-high ceilings.
- Large private swimming pools.
- Fully equipped European-style kitchens.
- Bedrooms furnished with beds, mattresses, and built-in wardrobes.
- High-quality finishes, including ceramic, granite, and natural tiles.