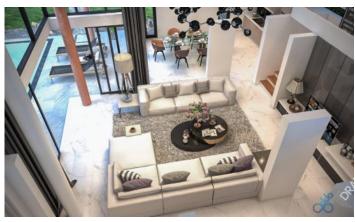

#### Key Features:

- Spacious two-story villas with 7-meter-high ceilings.
- Large private swimming pools.
- Fully equipped European-style kitchens.
- Bedrooms furnished with beds, mattresses, and built-in wardrobes.
- High-quality finishes, including ceramic, granite, and natural tiles.