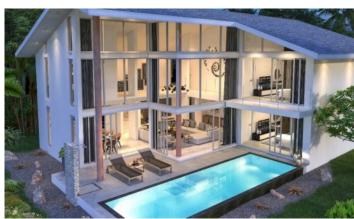

### **Project Description**

Grand View Residences Lagoon is a brand-new and unique project featuring 18 villas nestled amidst the serene mountains between Bang Tao and Surin. These villas combine luxury, affordability, and harmony with Phuket's stunning natural beauty. Each villa offers breathtaking views of the mountain range, with a living area of at least 280 sqm and land plots starting from 390 sqm.

#### Key Features:

- Spacious two-story villas with 7-meter-high ceilings.
- Large private swimming pools.
- Fully equipped European-style kitchens.
- Bedrooms furnished with beds, mattresses, and built-in wardrobes.
- High-quality finishes, including ceramic, granite, and natural tiles.