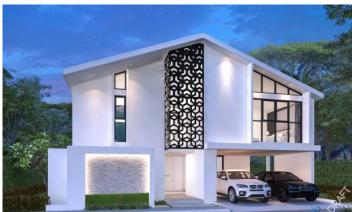

### **Project Description**

Grand View Residences Lagoon is a brand-new and unique project featuring 18 villas nestled amidst the serene mountains between Bang Tao and Surin. These villas combine luxury, affordability, and harmony with Phuket's stunning natural beauty. Each villa offers breathtaking views of the mountain range, with a living area of at least 280 sqm and land plots starting from 390 sqm.

#### Key Features:

- Spacious two-story villas with 7-meter-high ceilings.
- Large private swimming pools.
- Fully equipped European-style kitchens.
- Bedrooms furnished with beds, mattresses, and built-in wardrobes.
- High-quality finishes, including ceramic, granite, and natural tiles.