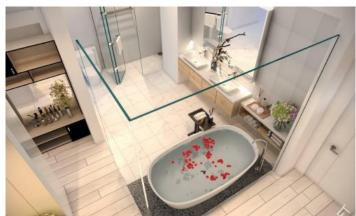

| Total area, m²            | 402              |
|---------------------------|------------------|
| Price per sqm             | 59 701 THB       |
| Land area, m <sup>2</sup> | 505              |
| Floors                    | 2                |
| Listed by                 | Developer        |
| Ownership                 | Foreign Freehold |
| Land ownership            | Leasehold        |

#### Key Features:

- Spacious two-story villas with 7-meter-high ceilings.
- Large private swimming pools.
- Fully equipped European-style kitchens.
- Bedrooms furnished with beds, mattresses, and built-in wardrobes.
- High-quality finishes, including ceramic, granite, and natural tiles.