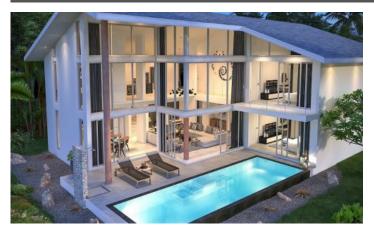

### **Project Description**

Grand View Residences Lagoon is a brand-new and unique project featuring 18 villas nestled amidst the serene mountains between Bang Tao and Surin. These villas combine luxury, affordability, and harmony with Phuket's stunning natural beauty. Each villa offers breathtaking views of the mountain range, with a living area of at least 280 sqm and land plots starting from 390 sqm.

#### Key Features:

- Spacious two-story villas with 7-meter-high ceilings.
- Large private swimming pools.
- Fully equipped European-style kitchens.
- Bedrooms furnished with beds, mattresses, and built-in wardrobes.
- High-quality finishes, including ceramic, granite, and natural tiles.