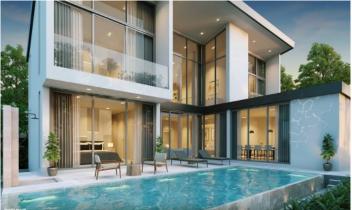

### **Project Description**

Grand View Residences Lagoon is a brand-new and unique project featuring 18 villas nestled amidst the serene mountains between Bang Tao and Surin. These villas combine luxury, affordability, and harmony with Phuket's stunning natural beauty. Each villa offers breathtaking views of the mountain range, with a living area of at least 280 sqm and land plots starting from 390 sqm.

#### Key Features:

- Spacious two-story villas with 7-meter-high ceilings.
- Large private swimming pools.
- Fully equipped European-style kitchens.
- Bedrooms furnished with beds, mattresses, and built-in wardrobes.
- High-quality finishes, including ceramic, granite, and natural tiles.