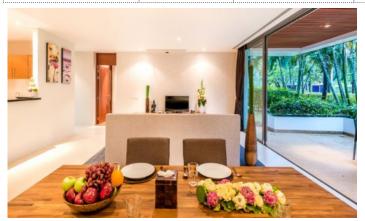

## ID2561 FASHIONABLE 2-BEDROOM APARTMENTS, WITH GARDEN VIEW IN LOTUS GARDENS PROJECT, ON BANGTAO/LAGUNA BEACH

| Deal type       | Rent       | Bathrooms          | 2           |  |
|-----------------|------------|--------------------|-------------|--|
| Property type   | Apartments | Total area, m²     | 179         |  |
| Stage           | Completed  | View               | Garden view |  |
| Completion date | 2005       | Floors             | 6           |  |
| To the beach, m | 1200       | Furnture Furnished |             |  |
| Bedrooms        | 2          | Listed by Company  |             |  |
| Guests          | 4          |                    |             |  |