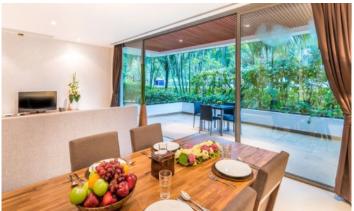

## ID2561 FASHIONABLE 2-BEDROOM APARTMENTS, WITH GARDEN VIEW IN LOTUS GARDENS PROJECT, ON BANGTAO/LAGUNA BEACH

| Deal type       | Rent       | Bathrooms          | 2           |  |
|-----------------|------------|--------------------|-------------|--|
| Property type   | Apartments | Total area, m²     | 179         |  |
| Stage           | Completed  | View               | Garden view |  |
| Completion date | 2005       | Floors             | 6           |  |
| To the beach, m | 1200       | Furnture Furnished |             |  |
| Bedrooms        | 2          | Listed by Company  |             |  |
| Guests          | 4          |                    |             |  |