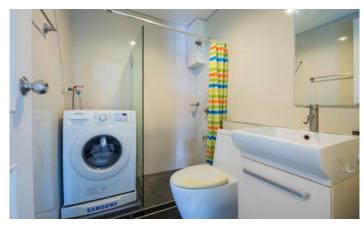

| Bathrooms                  | 2                        |  |
|----------------------------|--------------------------|--|
| Total area, m <sup>2</sup> | 95                       |  |
| View                       | Pool view, Mountain View |  |
| Floors                     | 5                        |  |
| Furnture                   | Furnished                |  |
| Listed by                  | Private person           |  |