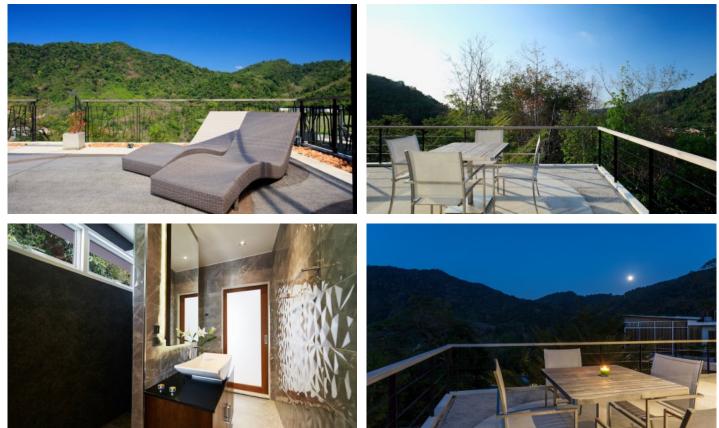

## ID2620 ASTONISHING 2-BEDROOM APARTMENTS, WITH MOUNTAIN VIEW IN THE TREES RESIDENCE PROJECT, ON KAMALA BEACH BEACH

| Deal type       | Rent       | Bathrooms                  | 2                  |  |
|-----------------|------------|----------------------------|--------------------|--|
| Property type   | Apartments | Total area, m <sup>2</sup> | 158                |  |
| Stage           | Completed  | View                       | /iew Mountain View |  |
| Completion date | 2014       | Floors                     | 3                  |  |
| To the beach, m | 3000       | Furnture Furnished         |                    |  |
| Bedrooms        | 2          | Listed by Private person   |                    |  |
| Guests          | 4          |                            |                    |  |