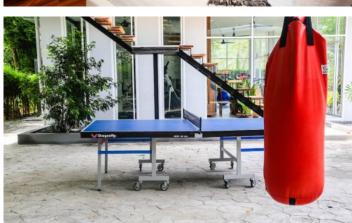

## ID2620 ASTONISHING 2-BEDROOM APARTMENTS, WITH MOUNTAIN VIEW IN THE TREES RESIDENCE PROJECT, ON KAMALA BEACH BEACH

| Deal type       | Rent       | Bathrooms                  | 2                  |  |
|-----------------|------------|----------------------------|--------------------|--|
| Property type   | Apartments | Total area, m <sup>2</sup> | 158                |  |
| Stage           | Completed  | View                       | /iew Mountain View |  |
| Completion date | 2014       | Floors                     | 3                  |  |
| To the beach, m | 3000       | Furnture Furnished         |                    |  |
| Bedrooms        | 2          | Listed by Private person   |                    |  |
| Guests          | 4          |                            |                    |  |