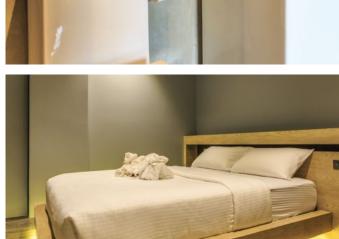

ReLife The Windy Condominium is a seven-story building, 120 one-bedroom apartments in a Japanese loft style. Apartments ranging from 31 to 49 sq.m. There are several types of apartments in the condominium. Most of them overlook the garden and the surrounding area. Each apartment has a full kitchen, balcony, living-dining area, and a large bathroom. The interior is designed by designers in a modern style - Japanese loft. Built-in furniture made in Japanese style from New Zealand pine. The complex has two swimming pools. One with a sitting area downstairs and a second pool-bar with sun loungers and umbrellas on the roof of the building.