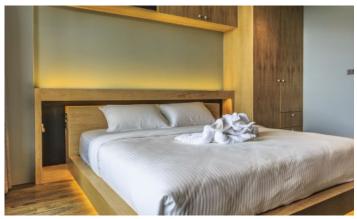

ReLife The Windy Condominium is a seven-story building, 120 one-bedroom apartments in a Japanese loft style. Apartments ranging from 31 to 49 sq.m. There are several types of apartments in the condominium. Most of them overlook the garden and the surrounding area. Each apartment has a full kitchen, balcony, living-dining area, and a large bathroom. The interior is designed by designers in a modern style - Japanese loft. Built-in furniture made in Japanese style from New Zealand pine. The complex has two swimming pools. One with a sitting area downstairs and a second pool-bar with sun loungers and umbrellas on the roof of the building.