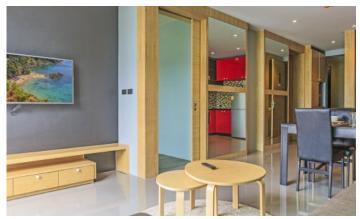

ReLife The Windy Condominium is a seven-story building, 120 one-bedroom apartments in a Japanese loft style. Apartments ranging from 31 to 49 sq.m. There are several types of apartments in the condominium. Most of them overlook the garden and the surrounding area. Each apartment has a full kitchen, balcony, living-dining area, and a large bathroom. The interior is designed by designers in a modern style - Japanese loft. Built-in furniture made in Japanese style from New Zealand pine. The complex has two swimming pools. One with a sitting area downstairs and a second pool-bar with sun loungers and umbrellas on the roof of the building.