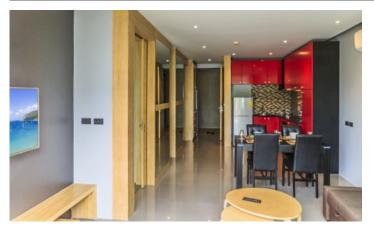

ReLife The Windy Condominium is a seven-story building, 120 one-bedroom apartments in a Japanese loft style. Apartments ranging from 31 to 49 sq.m. There are several types of apartments in the condominium. Most of them overlook the garden and the surrounding area. Each apartment has a full kitchen, balcony, living-dining area, and a large bathroom. The interior is designed by designers in a modern style - Japanese loft. Built-in furniture made in Japanese style from New Zealand pine. The complex has two swimming pools. One with a sitting area downstairs and a second pool-bar with sun loungers and umbrellas on the roof of the building.