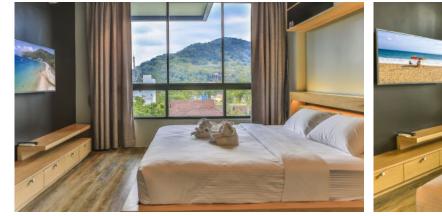

ReLife The Windy Condominium is a seven-story building, 120 one-bedroom apartments in a Japanese loft style. Apartments ranging from 31 to 49 sq.m. There are several types of apartments in the condominium. Most of them overlook the garden and the surrounding area. Each apartment has a full kitchen, balcony, living-dining area, and a large bathroom. The interior is designed by designers in a modern style - Japanese loft. Built-in furniture made in Japanese style from New Zealand pine. The complex has two swimming pools. One with a sitting area downstairs and a second pool-bar with sun loungers and umbrellas on the roof of the building.