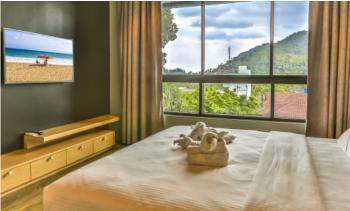

ReLife The Windy Condominium is a seven-story building, 120 one-bedroom apartments in a Japanese loft style. Apartments ranging from 31 to 49 sq.m. There are several types of apartments in the condominium. Most of them overlook the garden and the surrounding area. Each apartment has a full kitchen, balcony, living-dining area, and a large bathroom. The interior is designed by designers in a modern style - Japanese loft. Built-in furniture made in Japanese style from New Zealand pine. The complex has two swimming pools. One with a sitting area downstairs and a second pool-bar with sun loungers and umbrellas on the roof of the building.