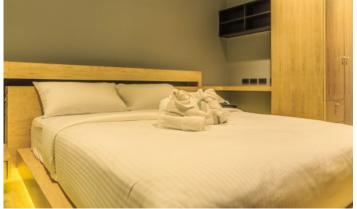

ReLife The Windy Condominium is a seven-story building, 120 one-bedroom apartments in a Japanese loft style. Apartments ranging from 31 to 49 sq.m. There are several types of apartments in the condominium. Most of them overlook the garden and the surrounding area. Each apartment has a full kitchen, balcony, living-dining area, and a large bathroom. The interior is designed by designers in a modern style - Japanese loft. Built-in furniture made in Japanese style from New Zealand pine. The complex has two swimming pools. One with a sitting area downstairs and a second pool-bar with sun loungers and umbrellas on the roof of the building.