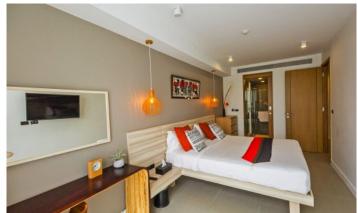

## ID2653 COMFORTABLE 1-BEDROOM APARTMENTS, WITH MOUNTAIN VIEW IN OCEANSTONE PROJECT, ON BANGTAO/LAGUNA BEACH

| Deal type       | Rent       | Bathrooms                  | 1              |  |
|-----------------|------------|----------------------------|----------------|--|
| Property type   | Apartments | Total area, m <sup>2</sup> | 56             |  |
| Stage           | Completed  | View                       | Mountain View  |  |
| Completion date | 2017       | Floor                      | 7              |  |
| To the beach, m | 300        | Floors                     | 7              |  |
| Bedrooms        | 1          | Furnture                   | Furnished      |  |
| Guests          | 2          | Listed by                  | Private person |  |

## Overview

Oceanstone is a modern condominium located in the Choeng Thale area of Phuket Island. Completed in August 2017, the project consists of 84 residential units spread across 7 floors. The condominium offers a stylish tropical design with accents of white and brown, creating a cozy and relaxing atmosphere.