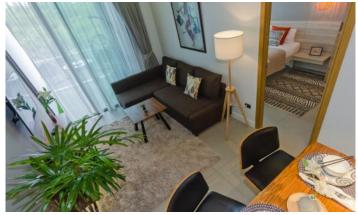

## ID2653 COMFORTABLE 1-BEDROOM APARTMENTS, WITH MOUNTAIN VIEW IN OCEANSTONE PROJECT, ON BANGTAO/LAGUNA BEACH

| Deal type       | Rent       | Bathrooms                  | 1              |  |
|-----------------|------------|----------------------------|----------------|--|
| Property type   | Apartments | Total area, m <sup>2</sup> | 56             |  |
| Stage           | Completed  | View                       | Mountain View  |  |
| Completion date | 2017       | Floor                      | 7              |  |
| To the beach, m | 300        | Floors                     | 7              |  |
| Bedrooms        | 1          | Furnture                   | Furnished      |  |
| Guests          | 2          | Listed by                  | Private person |  |

## Overview

Oceanstone is a modern condominium located in the Choeng Thale area of Phuket Island. Completed in August 2017, the project consists of 84 residential units spread across 7 floors. The condominium offers a stylish tropical design with accents of white and brown, creating a cozy and relaxing atmosphere.