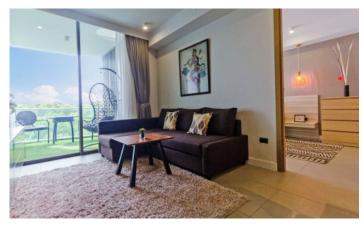

## ID2653 COMFORTABLE 1-BEDROOM APARTMENTS, WITH MOUNTAIN VIEW IN OCEANSTONE PROJECT, ON BANGTAO/LAGUNA BEACH

| Deal type       | Rent       | Bathrooms                  | 1              |  |
|-----------------|------------|----------------------------|----------------|--|
| Property type   | Apartments | Total area, m <sup>2</sup> | 56             |  |
| Stage           | Completed  | View                       | Mountain View  |  |
| Completion date | 2017       | Floor                      | 7              |  |
| To the beach, m | 300        | Floors                     | 7              |  |
| Bedrooms        | 1          | Furnture                   | Furnished      |  |
| Guests          | 2          | Listed by                  | Private person |  |

## Overview

Oceanstone is a modern condominium located in the Choeng Thale area of Phuket Island. Completed in August 2017, the project consists of 84 residential units spread across 7 floors. The condominium offers a stylish tropical design with accents of white and brown, creating a cozy and relaxing atmosphere.