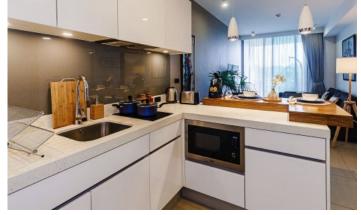

## ID2653 COMFORTABLE 1-BEDROOM APARTMENTS, WITH MOUNTAIN VIEW IN OCEANSTONE PROJECT, ON BANGTAO/LAGUNA BEACH

| Deal type       | Rent       | Bathrooms                  | 1              |  |
|-----------------|------------|----------------------------|----------------|--|
| Property type   | Apartments | Total area, m <sup>2</sup> | 56             |  |
| Stage           | Completed  | View                       | Mountain View  |  |
| Completion date | 2017       | Floor                      | 7              |  |
| To the beach, m | 300        | Floors                     | 7              |  |
| Bedrooms        | 1          | Furnture                   | Furnished      |  |
| Guests          | 2          | Listed by                  | Private person |  |

## Overview

Oceanstone is a modern condominium located in the Choeng Thale area of Phuket Island. Completed in August 2017, the project consists of 84 residential units spread across 7 floors. The condominium offers a stylish tropical design with accents of white and brown, creating a cozy and relaxing atmosphere.