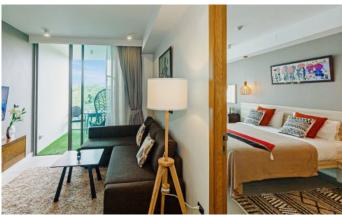

## ID2653 COMFORTABLE 1-BEDROOM APARTMENTS, WITH MOUNTAIN VIEW IN OCEANSTONE PROJECT, ON BANGTAO/LAGUNA BEACH

| Deal type       | Rent       | Bathrooms                  | 1              |  |
|-----------------|------------|----------------------------|----------------|--|
| Property type   | Apartments | Total area, m <sup>2</sup> | 56             |  |
| Stage           | Completed  | View                       | Mountain View  |  |
| Completion date | 2017       | Floor                      | 7              |  |
| To the beach, m | 300        | Floors                     | 7              |  |
| Bedrooms        | 1          | Furnture                   | Furnished      |  |
| Guests          | 2          | Listed by                  | Private person |  |

## Overview

Oceanstone is a modern condominium located in the Choeng Thale area of Phuket Island. Completed in August 2017, the project consists of 84 residential units spread across 7 floors. The condominium offers a stylish tropical design with accents of white and brown, creating a cozy and relaxing atmosphere.