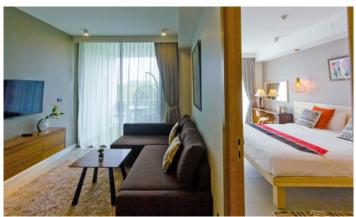

## ID2653 COMFORTABLE 1-BEDROOM APARTMENTS, WITH MOUNTAIN VIEW IN OCEANSTONE PROJECT, ON BANGTAO/LAGUNA BEACH

| Deal type       | Rent       | Bathrooms                  | 1              |  |
|-----------------|------------|----------------------------|----------------|--|
| Property type   | Apartments | Total area, m <sup>2</sup> | 56             |  |
| Stage           | Completed  | View                       | Mountain View  |  |
| Completion date | 2017       | Floor                      | 7              |  |
| To the beach, m | 300        | Floors                     | 7              |  |
| Bedrooms        | 1          | Furnture                   | Furnished      |  |
| Guests          | 2          | Listed by                  | Private person |  |

## Overview

Oceanstone is a modern condominium located in the Choeng Thale area of Phuket Island. Completed in August 2017, the project consists of 84 residential units spread across 7 floors. The condominium offers a stylish tropical design with accents of white and brown, creating a cozy and relaxing atmosphere.