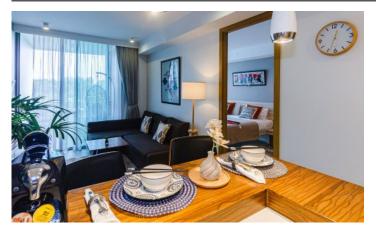

## ID2653 COMFORTABLE 1-BEDROOM APARTMENTS, WITH MOUNTAIN VIEW IN OCEANSTONE PROJECT, ON BANGTAO/LAGUNA BEACH

| Deal type       | Rent       | Bathrooms                  | 1              |  |
|-----------------|------------|----------------------------|----------------|--|
| Property type   | Apartments | Total area, m <sup>2</sup> | 56             |  |
| Stage           | Completed  | View                       | Mountain View  |  |
| Completion date | 2017       | Floor                      | 7              |  |
| To the beach, m | 300        | Floors                     | 7              |  |
| Bedrooms        | 1          | Furnture                   | Furnished      |  |
| Guests          | 2          | Listed by                  | Private person |  |

## Overview

Oceanstone is a modern condominium located in the Choeng Thale area of Phuket Island. Completed in August 2017, the project consists of 84 residential units spread across 7 floors. The condominium offers a stylish tropical design with accents of white and brown, creating a cozy and relaxing atmosphere.