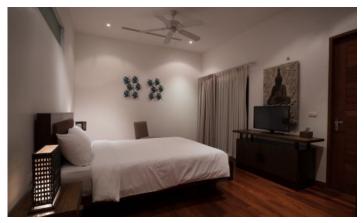

## ID2665 FASHIONABLE 3-BEDROOM APARTMENTS, WITH SEA VIEW IN KAMALA FALLS PROJECT, ON KAMALA BEACH BEACH

| Deal type       | Rent       | <b>Bathrooms</b> | 2                        |  |
|-----------------|------------|------------------|--------------------------|--|
| Property type   | Apartments | Total area, m²   | 290                      |  |
| Stage           | Completed  | View             | Sea View, Mountain View  |  |
| Completion date | 2010       | Floors           | 5                        |  |
| To the beach, m | 4200       | Furnture         | Furnished                |  |
| Bedrooms        | 3          | Listed by        | Listed by Private person |  |
| Guests          | 6          |                  |                          |  |