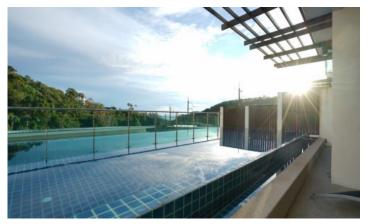

Kamala Falls is a project consisting of apartments and penthouses with a private pool and terrace. Made in a modern style. The apartments have been carefully planned to provide privacy while enjoying natural ocean or forest views.

## Infrastructure

The complex has a communal pool, convenient parking near each building and an elevator. The project is under 24-hour security and video surveillance.